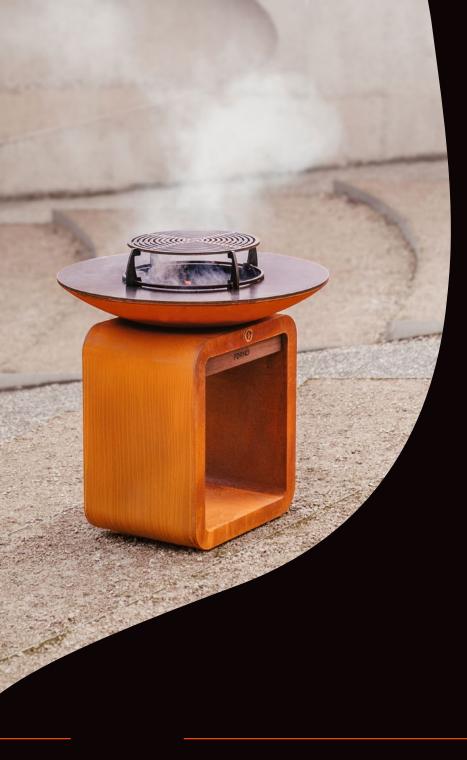

#### MATERIALS

In our search to find the right materials, we leaned strongly towards those that were warm and natural. We chose bamboo and corten steel, which have the added advantage of being maintenance-free and ideal for outdoor use. SEARE products retain their quality without the need for preservation with coatings or chemical treatments. In fact, exposure to the weather will enhance the natural look of these products over time.

# SEARE product line Click on the images for more information about the products.

Ø 3/5 —

### **CORROSION TENSILE STEEL**

The main material used in the SEARE series is strong and hard-wearing corten steel. The corten steel we use is also very thick (The corten steel used has a large thickness), which ensures a long lifespan without the need to apply any extra protective coating. Corten steel is 100% circular: old corten steel products can be used to make completely new ones!

Corten steel is a metal alloy made by adding copper, phosphorus, silicon, nickel and chromium to iron. When exposed to air, the material forms a protective layer of rust that prevents further rusting (oxidation). This means there is no need to use chemical treatments to prolong the life of corten steel. Our products are manufactured in Europe using only European corten steel.