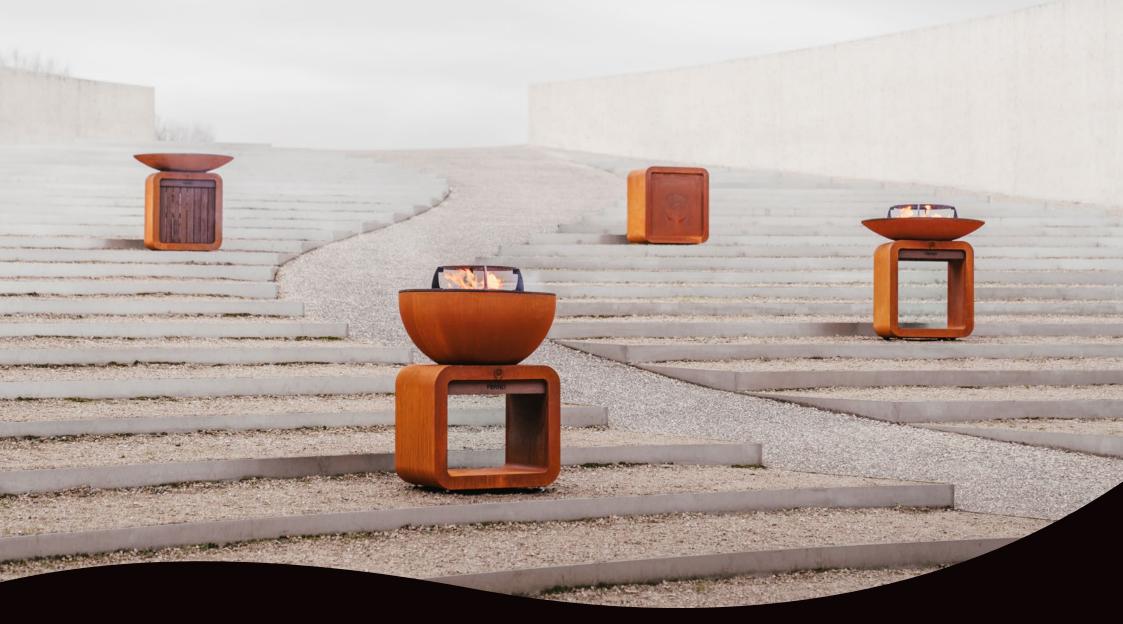

A new standard. As a source of warmth and for cooking!

### DESIGN

The warm, soft and minimalist shapes reflected in the Japandi are timeless and guiding contemporary design. For the SEARE family, aesthetics, in addition to functionality, have been key to the design.

#### MATERIALS

In our search to find the right materials, we leaned strongly towards those that were warm and natural. We chose bamboo and corten steel, which have the added advantage of being maintenance-free and ideal for outdoor use. SEARE products retain their quality without the need for preservation with coatings or chemical treatments. In fact, exposure to the weather will enhance the natural look of these products over time.