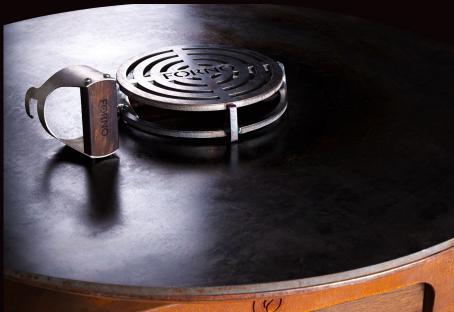

# **SEARE HALO PIEZO Grill set**

Do you want to get even more out of the gas-fired SEARE HALO PIEZO plancha grill? Then use our SEARE grill set. This grill set fits both models. With this grill set, you place your flush grill above the SEARE ring. This way, you can easily create different cooking and grilling temperatures, making it simple to prepare all your favourite dishes.

WOKPLATE **GRILL RAISER FLAME ADJUSTER** 