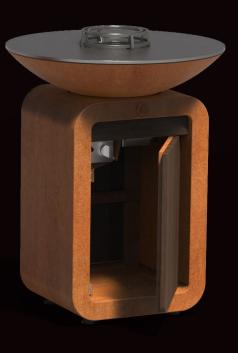

### **FEATURES**

The heat of the SEARE HALO PIEZO is evenly distributed over the grill surface, ideal for preparing your favourite dishes. The gas bottle is hidden behind a bamboo door, which is sustainable and complements the corten steel beautifully. The ring slopes inward to catch excess liquid. Additionally, the SEARE HALO PIEZO is easy to maintain. Cleaning is simple without ash residues!

#### 5. CONCEALED CASTERS

Hidden wheels on this product create the illusion of hovering slightly above the ground. These robust casters make it easy to move it to the perfect spot in the garden.