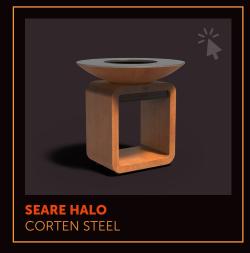

## **SEARE HALO PIEZO**

Our Burgundian roots from the south of the Netherlands show that sharing meals and hospitality are in our blood. The SEARE series continues this tradition with a new standard for warmth and cooking. The SEARE HALO PIEZO, unique for its gas-fired system, comes in various sizes. So, there is a plancha grill on gas for every garden!

### **FEATURES**

The heat of the SEARE HALO PIEZO is evenly distributed over the grill surface, ideal for preparing your favourite dishes. The gas bottle is hidden behind a bamboo door, which is sustainable and complements the corten steel beautifully. The ring slopes inward to catch excess liquid. Additionally, the SEARE HALO PIEZO is easy to maintain. Cleaning is simple without ash residues!