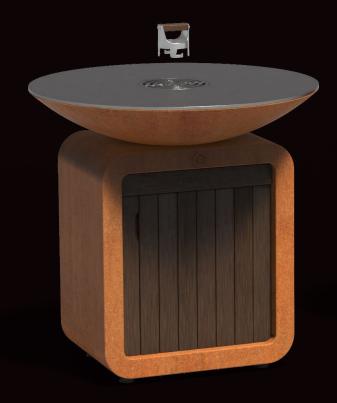

### **FEATURES**

The heat of the SEARE HALO PIEZO is evenly distributed over the grill surface, ideal for preparing your favourite dishes. The gas bottle is hidden behind a bamboo door, which is sustainable and complements the corten steel beautifully. The ring slopes inward to catch excess liquid. Additionally, the SEARE HALO PIEZO is easy to maintain. Cleaning is simple without ash residues!

## **Corten steel**

**♥ LOW MAINTENANCE ♥ LONG LIFESPAN ♥ ROBUST AND STRONG** 

## **ABOUT THE MATERIAL**

The powerful orange-brown colour of the outdoor kitchen comes from a natural rust layer. This layer provides a warm appearance. Corten steel, also known as weathering steel, is an alloy of metals that forms a protective layer against corrosion, significantly extending its lifespan.