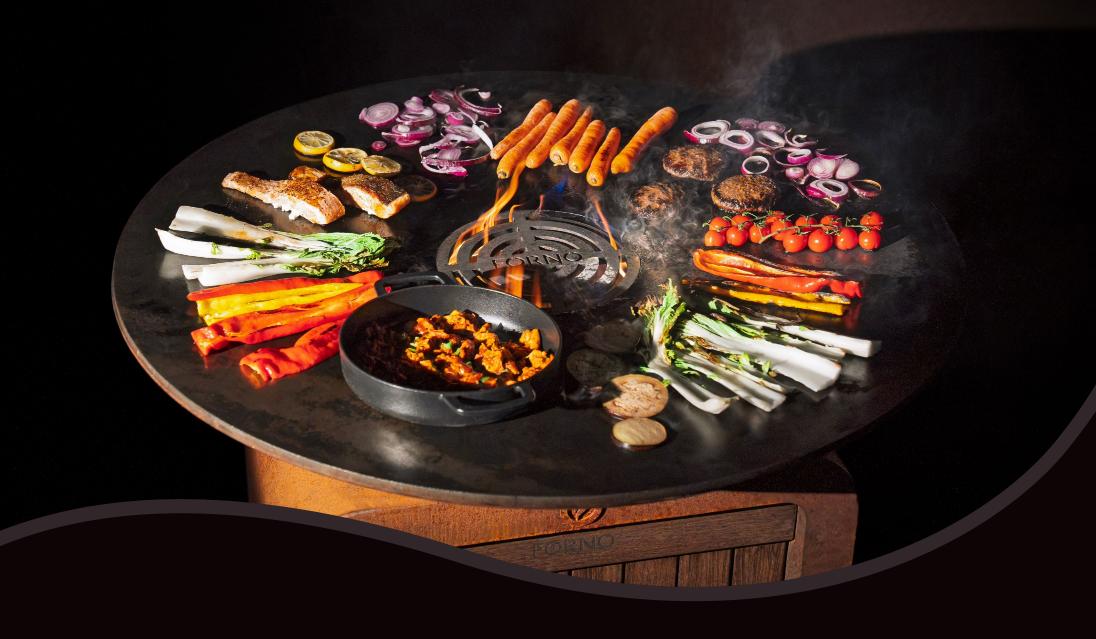

### **FEATURES**

The heat of the SEARE HALO PIEZO is evenly distributed over the grill surface, ideal for preparing your favourite dishes. The gas bottle is hidden behind a bamboo door, which is sustainable and complements the corten steel beautifully. The ring slopes inward to catch excess liquid. Additionally, the SEARE HALO PIEZO is easy to maintain. Cleaning is simple without ash residues!

#### **3. SEARE RING**

The SEARE ring has a thickness of 10 mm and is designed to distribute heat for contact grilling. This method of grilling uses indirect heat and is ideal for searing meat to create the Maillard reaction, which gives it a delicious brown crust or 'bark'.

# **SEARE HALO PIEZO Grill set**

Do you want to get even more out of the gas-fired SEARE HALO PIEZO plancha grill? Then use our SEARE grill set. This grill set fits both models. With this grill set, you place your flush grill above the SEARE ring. This way, you can easily create different cooking and grilling temperatures, making it simple to prepare all your favourite dishes.