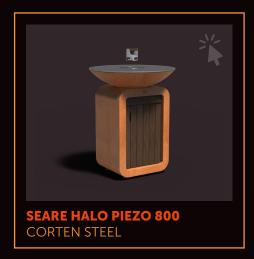

## **SEARE HALO PIEZO**

Our Burgundian roots from the south of the Netherlands show that sharing meals and hospitality are in our blood. The SEARE series continues this tradition with a new standard for warmth and cooking. The SEARE HALO PIEZO, unique for its gas-fired system, comes in various sizes. So, there is a plancha grill on gas for every garden!

### **FEATURES**

The heat of the SEARE HALO PIEZO is evenly distributed over the grill surface, ideal for preparing your favourite dishes. The gas bottle is hidden behind a bamboo door, which is sustainable and complements the corten steel beautifully. The ring slopes inward to catch excess liquid. Additionally, the SEARE HALO PIEZO is easy to maintain. Cleaning is simple without ash residues!