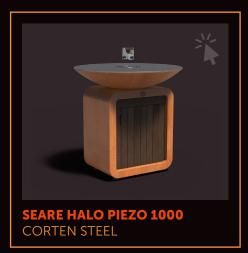

Cooking
SEARE HALO PIEZO

## **SEARE HALO PIEZO**

Our Burgundian roots from the south of the Netherlands show that sharing meals and hospitality are in our blood. The SEARE series continues this tradition with a new standard for warmth and cooking. The SEARE HALO PIEZO, unique for its gas-fired system, comes in various sizes. So, there is a plancha grill on gas for every garden!

### **FEATURES**

The heat of the SEARE HALO PIEZO is evenly distributed over the grill surface, ideal for preparing your favourite dishes. The gas bottle is hidden behind a bamboo door, which is sustainable and complements the corten steel beautifully. The ring slopes inward to catch excess liquid. Additionally, the SEARE HALO PIEZO is easy to maintain. Cleaning is simple without ash residues!