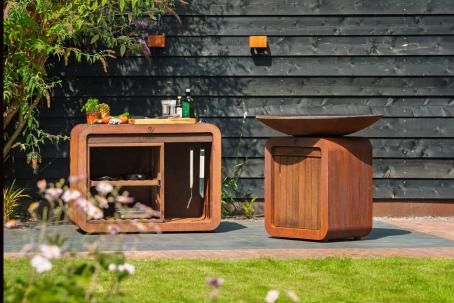

## **SEARE HALO PIEZO**

Our Burgundian roots from the south of the Netherlands show that sharing meals and hospitality are in our blood. The SEARE series continues this tradition with a new standard for warmth and cooking. The SEARE HALO PIEZO, unique for its gas-fired system, comes in various sizes. So, there is a plancha grill on gas for every garden!

### **FEATURES**

The heat of the SEARE HALO PIEZO is evenly distributed over the grill surface, ideal for preparing your favourite dishes. The gas bottle is hidden behind a bamboo door, which is sustainable and complements the corten steel beautifully. The ring slopes inward to catch excess liquid. Additionally, the SEARE HALO PIEZO is easy to maintain. Cleaning is simple without ash residues!