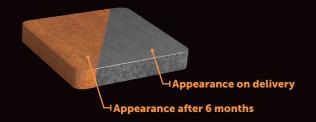

## **ABOUT THE MATERIAL**

The powerful orange-brown colour of the outdoor kitchen comes from a natural rust layer. This layer provides a warm appearance. Corten steel, also known as weathering steel, is an alloy of metals that forms a protective layer against corrosion, significantly extending its lifespan.

## **OTHER FEATURES**

- Wear-resistant and strong.
- Weather-resistant and low maintenance.
- The rusting process takes approximately 4-5 months.