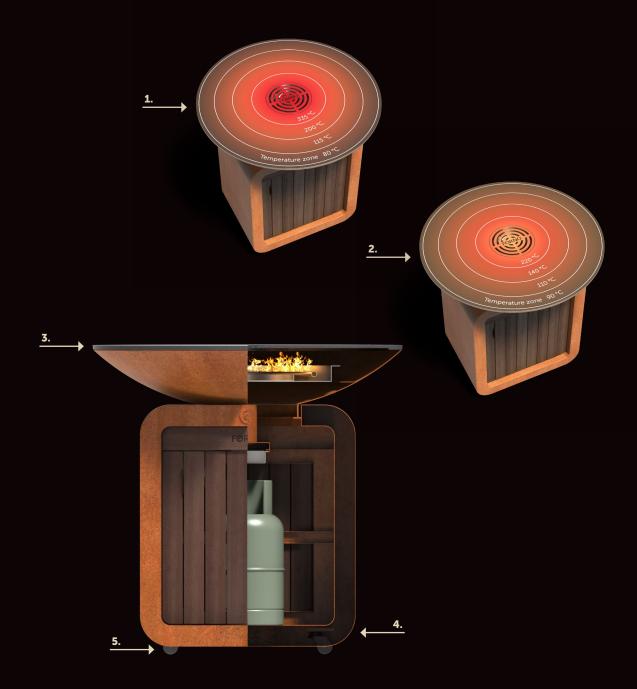

## 1. FULLY OPEN

When the gas supply tap is fully open, the inner ring reaches the highest temperature. It is then possible to grill and flambé in the core above the grill with flames. The outer rim is somewhat cooler in this position.

#### 2. HALF OPEN

This setting produces a gradual heat pattern on the SEARE ring. From very hot (220C) on the inside, to 90C on the outside.

#### **3. SEARE RING**

The SEARE ring has a thickness of 10 mm and is designed to distribute heat for contact grilling. This method of grilling uses indirect heat and is ideal for searing meat to create the Maillard reaction, which gives it a delicious brown crust or 'bark'.

#### 4. FLOWR EDGES

The soft curves in the design not only create visual appeal but also increase the purity of the airflow, which prevents hissing.

#### 5. CONCEALED CASTERS

Hidden wheels on this product create the illusion of hovering slightly above the ground. These robust casters make it easy to move it to the perfect spot in the garden.