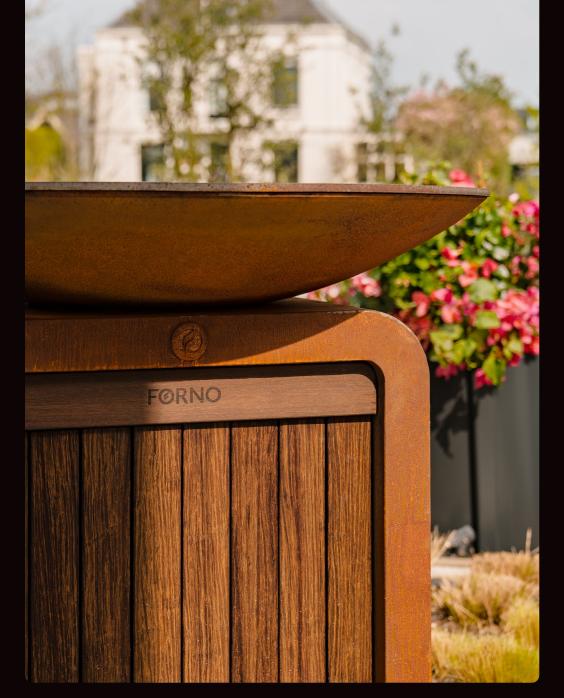

Cooking
SEARE HALO PIEZO

## **SEARE HALO PIEZO**

Our Burgundian roots from the south of the Netherlands show that sharing meals and hospitality are in our blood. The SEARE series continues this tradition with a new standard for warmth and cooking. The SEARE HALO PIEZO, unique for its gas-fired system, comes in various sizes. So, there is a plancha grill on gas for every garden!

### **FEATURES**

The heat of the SEARE HALO PIEZO is evenly distributed over the grill surface, ideal for preparing your favourite dishes. The gas bottle is hidden behind a bamboo door, which is sustainable and complements the corten steel beautifully. The ring slopes inward to catch excess liquid. Additionally, the SEARE HALO PIEZO is easy to maintain. Cleaning is simple without ash residues!