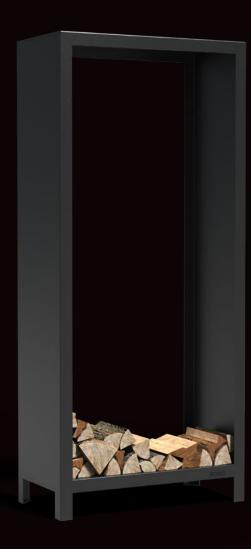

#### **COATED STEEL**

The black coating gives it a timeless, tranquil look. The LOGG has a heat-resistant and rust-proof coating. We recommend placing the wood store under a shelter to provide protection from the weather. Weather conditions and heating and cooling can affect the paint finish.

#### **SPECIFICATIONS**

- **-** 5-year quarantee.
- Steel is very robust, hard-wearing, weatherproof, low-maintenance and durable.
- Reinforced to prevent warping.
- Includes mounting holes.
- Includes heat-resistant paint finish.

#### **KEY POINTS TO NOTE**

- Products should be unpacked immediately upon receipt to release any moisture trapped inside the packaging. If the product is left in its packaging, it may develop patches of uneven discolouration.
- Always place the wood store on a flat, stable surface.
- We advise securing the wood store to a wall to ensure stability.
- Before use, use the aerosol provided to apply a heat-resistant layer to the product. This protects the coating.
- The guarantee is void if the product is drilled, sanded or scoured in a manner other than prescribed.