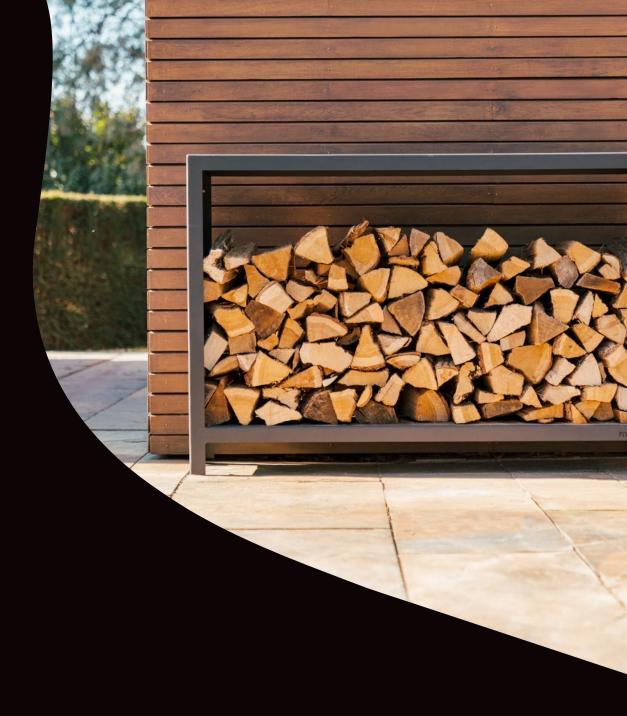

#### **COATED STEEL**

The black coating gives it a timeless, tranquil look. The LOGG has a heat-resistant and rust-proof coating. We recommend placing the wood store under a shelter to provide protection from the weather. Weather conditions and heating and cooling can affect the paint finish.

#### **SPECIFICATIONS**

- **-** 5-year quarantee.
- Steel is very robust, hard-wearing, weatherproof, low-maintenance and durable.
- Reinforced to prevent warping.
- Includes mounting holes.
- Includes heat-resistant paint finish.