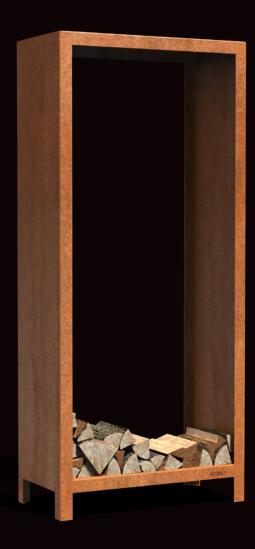

#### **CORTEN STEEL**

The warm tone of corten steel perfectly complements the natural look of stacked wood. The LOGG is made of corten steel, which develops an orange-brown patina over time. Corten steel is a metal alloy made by adding copper, phosphorus, silicon, nickel and chromium to iron. When exposed to air, the material forms a protective layer of rust. This natural coating prevents further corrosion.

#### **SPECIFICATIONS**

- 5-year guarantee.
- Corten steel is very robust, hard-wearing, weatherproof, low-maintenance and durable.
- Reinforced to prevent warping.
- Includes mounting holes.

#### **KEY POINTS TO NOTE**

- Products should be unpacked immediately upon receipt to release any moisture trapped inside the packaging. If the product is left in its packaging, it may develop patches of uneven discolouration.
- Always place the wood store on a flat, stable surface.
- We advise securing the wood store to a wall to ensure stability.
- Products are delivered without rust. The corten steel rusting process takes about 4–5 months, depending on weather conditions. You can speed up this process by using our rust accelerator.
- The rust can be fixed by applying Owatrol. This is a penetrating rust inhibitor that forms a protective anti-rust coating. Owatrol protects the product and stops the rust from flaking off.
- We do not recommend using corten steel within 2 km of a coastline.
- The weathering process may cause rust run-off.
- The guarantee is void if the product is drilled, sanded or scoured in a manner other than prescribed.