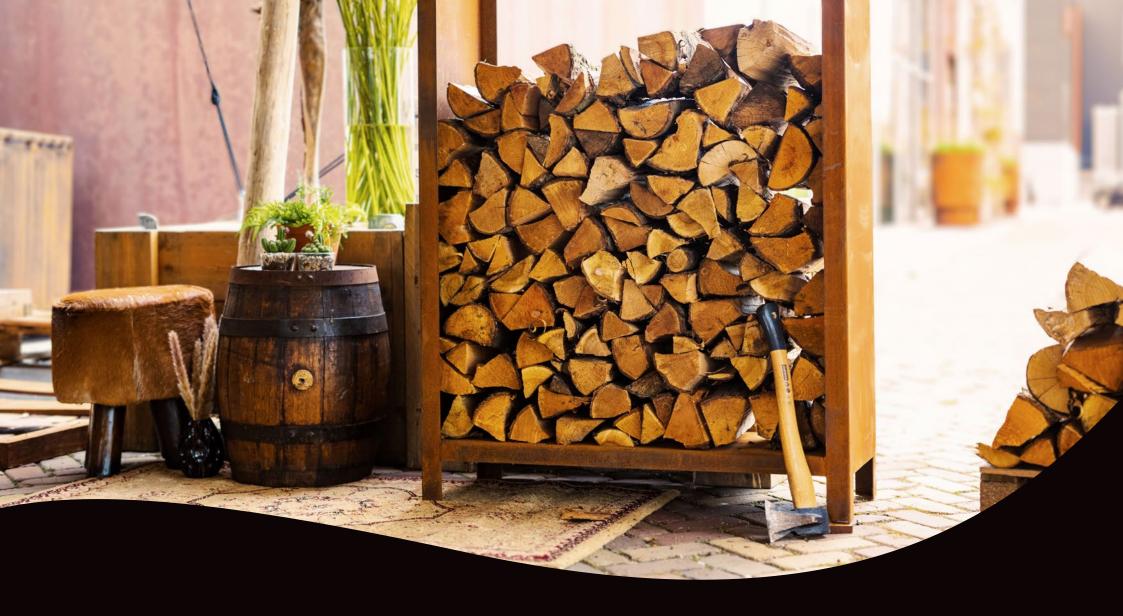

## **LOGG**

Unusually for a wood store, the LOGG has an open design. This improves the drying process by allowing air to circulate around the wood. Legs raise the wood store from the ground, giving it a light, airy look.

Stylish and practical. The LOGG turns practical wood storage into a stylish garden design element. The LOGG can be ordered in various sizes and is heat resistant. It can be placed directly next to your outdoor fireplace, making evenings around the fire even more relaxed and cosy.

#### **CORTEN STEEL**

The warm tone of corten steel perfectly complements the natural look of stacked wood. The LOGG is made of corten steel, which develops an orange-brown patina over time. Corten steel is a metal alloy made by adding copper, phosphorus, silicon, nickel and chromium to iron. When exposed to air, the material forms a protective layer of rust. This natural coating prevents further corrosion.