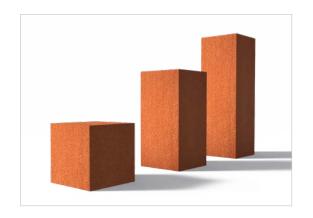

### **PEDESTALS**

## Product description

We produce pedestals in various dimensions in Corten Steel (2 mm) and in Aluminium (3 mm). The pedestals can bear the weight of a decorative element up to 150 kg.

In Corten Steel we also produce our pedestals as U-block. The U-block can be used as wood storage. Our pedestals allow you to beautifully display your precious works of art.

Corten Steel is a strong type of steel that has the characteristic that once it weathers outdoors, a surface layer of rust is formed which will then protect the Steel underneath from further corrosion.

## Corten

- · Brown-orange rust colour
- Delivered un-rusted
- · Rust process takes 4-5 months
- BIO rust accelerator available