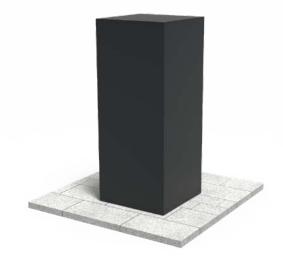

### **PEDESTALS**

## Product description

We produce pedestals in various dimensions in Corten Steel (2 mm) and in Aluminium (3 mm). The pedestals can bear the weight of a decorative element up to 150 kg.

In Corten Steel we also produce our pedestals as U-block. The U-block can be used as wood storage. Our pedestals allow you to beautifully display your precious works of art.

Aluminium is light, strong, wear resistant and resistant to corrosion. Aluminium is available in almost any RAL colour (be aware of start-up costs).

## Aluminum

Standard colours RAL 7021, RAL 9016.

Our letter boxes are available in almost any RAL colour (start-up costs apply).