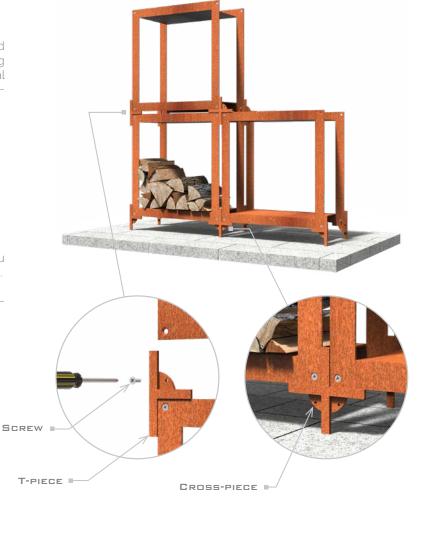

### BUNKE WOOD STORAGE

The Bunke wood storage is completely modular, build from square blocks of 550x550mm that connect using T-pieces and cross pieces. Please anticipate on the final design before ordering, the connections need to be ordered separate.

# INSTALLATION

- 1. Start with connecting the bottom layer. On the sides you use the t-pieces, between the blocks use cross-pieces.
- 2. Work layer for layer to the top by first placing the connectors, then the new blocks.
- 3. Tighten the supplied screws with a screwdriver.