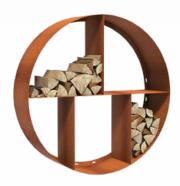

# Corten

- Brown-orange rust colour
- Delivered un-rusted
- Rust process takes 4-5 months
- BIO rust accelerator available

# Models

For a complete overview of all our products and specifications, please visit www.forno.nl

WOOD STORAGE WITH SEATING

WOOD STORAGE LOCKABLE

WOOD STORAGE

WOOD STORAGE

BUNKE WOOD STORAGE