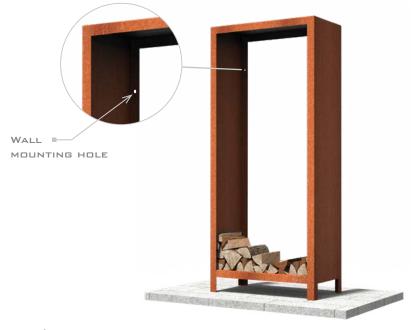

# WOOD STORAGE

To guarantee the stability of the Forno wood storages, we recommend (especially with the higher models) to use the wall mounting, and always place on a solid underground.