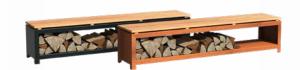

# **Product description**

There's little more appealing in a garden than an outdoor fireplace with a top filled wood storage next to it. Forno wood storages are available in many different versions and fit every garden. There are standard wood storages, but we also offer them with hardwood seating and even a completely lockable one.

# Models

For a complete overview of all our products and specifications, please visit www.forno.nl

WOOD STORAGE WITH SEATING

WOOD STORAGE LOCKABLE

WOOD STORAGE

WOOD STORAGE

BUNKE WOOD STORAGE