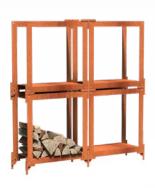

### BUNKE WOOD STORAGE

The Bunke wood storage is completely modular, build from square blocks of 550x550mm that connect using T-pieces and cross pieces. Please anticipate on the final design before ordering, the connections need to be ordered separate.

# INSTALLATION

- 1. Start with connecting the bottom layer. On the sides you use the t-pieces, between the blocks use cross-pieces.
- 2. Work layer for layer to the top by first placing the connectors, then the new blocks.
- 3. Tighten the supplied screws with a screwdriver.

# Models

For a complete overview of all our products and specifications, please visit www.forno.nl

WOOD STORAGE WITH SEATING

WOOD STORAGE LOCKABLE

WOOD STORAGE

WOOD STORAGE

BUNKE WOOD STORAGE