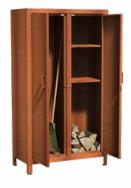

# **Product description**

There's little more appealing in a garden than an outdoor fireplace with a top filled wood storage next to it. Forno wood storages are available in many different versions and fit every garden. There are standard wood storages, but we also offer them with hardwood seating and even a completely lockable one.

# Models

For a complete overview of all our products and specifications, please visit www.forno.nl

WOOD STORAGE WITH SEATING

WOOD STORAGE LOCKABLE

WOOD STORAGE

WOOD STORAGE

BUNKE WOOD STORAGE