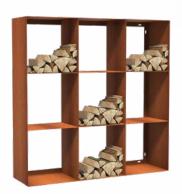

### BUNKE WOOD STORAGE

The Bunke wood storage is completely modular, build from square blocks of 550x550mm that connect using T-pieces and cross pieces. Please anticipate on the final design before ordering, the connections need to be ordered separate.

# INSTALLATION

- 1. Start with connecting the bottom layer. On the sides you use the t-pieces, between the blocks use cross-pieces.
- 2. Work layer for layer to the top by first placing the connectors, then the new blocks.
- 3. Tighten the supplied screws with a screwdriver.

# Models

For a complete overview of all our products and specifications, please visit www.forno.nl

WOOD STORAGE WITH SEATING

WOOD STORAGE LOCKABLE

WOOD STORAGE

WOOD STORAGE

BUNKE WOOD STORAGE