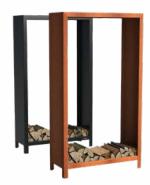

# **Product description**

There's little more appealing in a garden than an outdoor fireplace with a top filled wood storage next to it. Forno wood storages are available in many different versions and fit every garden. There are standard wood storages, but we also offer them with hardwood seating and even a completely lockable one.

In addition, almost all the wood storage are available in a beautiful black coating (one colour only). The coating is heat resistant, so the wood storage can placed directly next to a garden fireplace.

# WOOD STORAGE

To guarantee the stability of the Forno wood storages, we recommend (especially with the higher models) to use the wall mounting, and always place on a solid underground.

# Models

For a complete overview of all our products and specifications, please visit www.forno.nl

WOOD STORAGE WITH SEATING

WOOD STORAGE LOCKABLE

WOOD STORAGE

WOOD STORAGE

BUNKE WOOD STORAGE