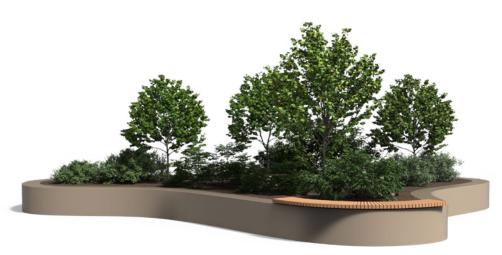

# **Design possibilities**

With the REVERT retaining walls, you can design your garden exactly as you envision, creating unique shapes and levels. These flexible elements combine functionality, durability, and style. Quickly add a personal touch to your outdoor space!

# **Options**

Easily add extra seating with our hardwood tops, available in straight or rounded designs. These seating tops are made from durable hardwood and come pre-mounted on galvanised steel strips, making installation on the REVERT retaining wall quick and simple! Refer to <u>page 2</u> for the available wood types.