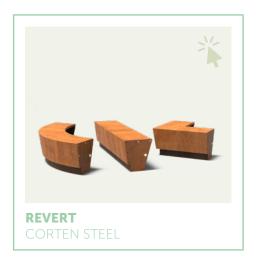

## **REVERT**

Retaining walls are perfect for separating lawns, borders, and paving. You can even use them to create planters! By adding a seating edge to the retaining wall, you can easily create extra seating space in your garden. Our retaining wall seating is available in various durable wood types.

Our stylish REVERT variant tapers elegantly and appears to float. With a range of available sizes, angles, and curves, you can effortlessly create your desired shape. Easily connect the retaining walls seamlessly with our coupling system.

## **Corten steel**

LOW MAINTENANCE

LONG LIFESPAN

**DURABLE AND STRONG** 

#### **ABOUT THE MATERIAL**

The distinctive orange-brown colour of the retaining wall comes from a natural rust layer, which gives it a warm and unique appearance. Corten steel, also known as weathering steel, is a blend of metals that forms a protective layer against corrosion, significantly extending its lifespan.

#### **OTHER CHARACTERISTICS**

- Retaining walls are strong and wear-resistant.
- Weatherproof and low-maintenance material.
- Includes stainless steel fittings for easy coupling.
- The rusting process of corten steel takes approximately 4–5 months, depending on weather conditions.