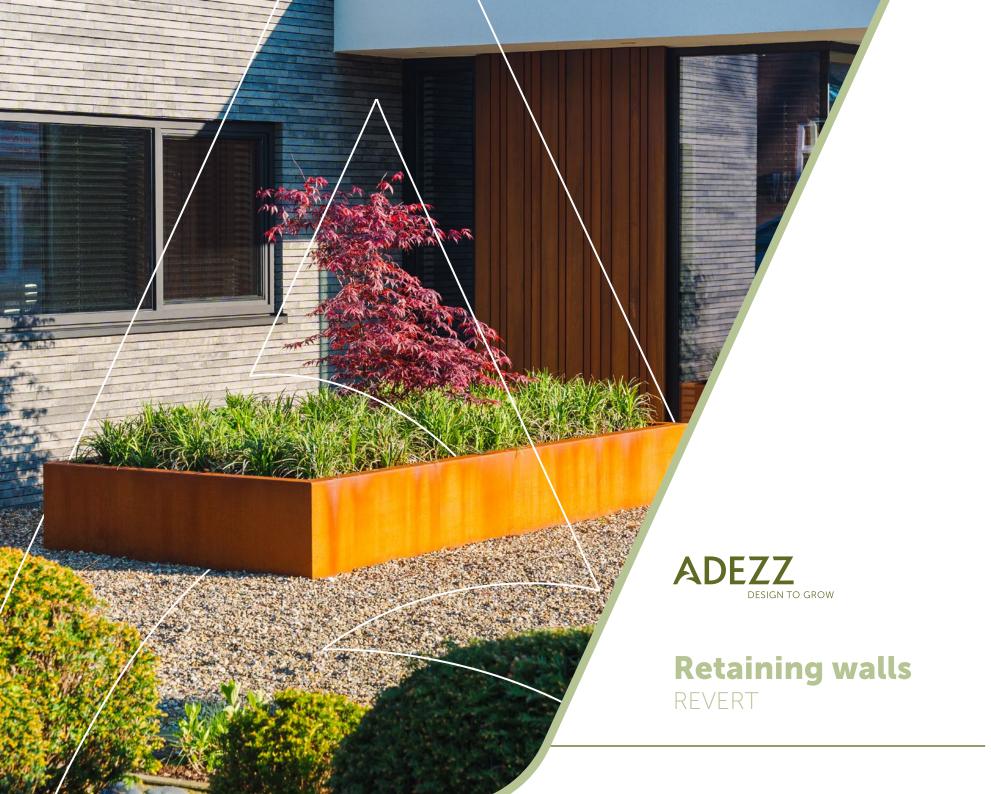

## **REVERT**

Retaining walls are perfect for separating lawns, borders, and paving. You can even use them to create planters! By adding a seating edge to the retaining wall, you can easily create extra seating space in your garden. Our retaining wall seating is available in various durable wood types.

Our stylish REVERT variant tapers elegantly and appears to float. With a range of available sizes, angles, and curves, you can effortlessly create your desired shape. Easily connect the retaining walls seamlessly with our coupling system.

## **Corten steel**

LOW MAINTENANCE

LONG LIFESPAN

**DURABLE AND STRONG** 

#### **ABOUT THE MATERIAL**

The distinctive orange-brown colour of the retaining wall comes from a natural rust layer, which gives it a warm and unique appearance. Corten steel, also known as weathering steel, is a blend of metals that forms a protective layer against corrosion, significantly extending its lifespan.

#### **OTHER CHARACTERISTICS**

- Retaining walls are strong and wear-resistant.
- Weatherproof and low-maintenance material.
- Includes stainless steel fittings for easy coupling.
- The rusting process of corten steel takes approximately 4–5 months, depending on weather conditions.