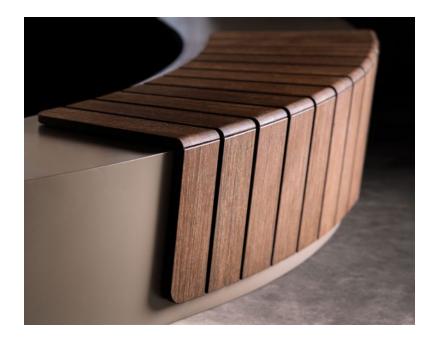

# **Options**

Easily add extra seating with our hardwood tops, available in straight or rounded designs. These seating tops are made from durable hardwood and come pre-mounted on galvanised steel strips, making installation on the REVERT retaining wall quick and simple! Refer to <u>page 2</u> for the available wood types.