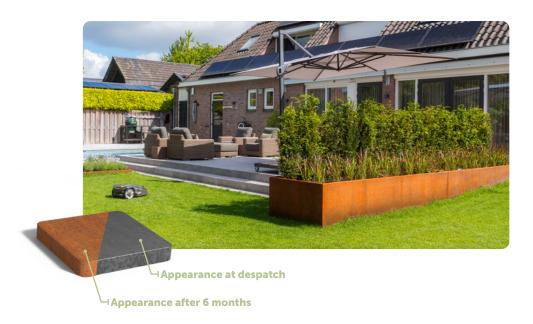

#### **ABOUT THE MATERIAL**

The distinctive orange-brown colour of the retaining wall comes from a natural rust layer, which gives it a warm and unique appearance. Corten steel, also known as weathering steel, is a blend of metals that forms a protective layer against corrosion, significantly extending its lifespan.

#### **OTHER CHARACTERISTICS**

- Retaining walls are strong and wear-resistant.
- Weatherproof and low-maintenance material.
- Includes stainless steel fittings for easy coupling.
- The rusting process of corten steel takes approximately 4–5 months, depending on weather conditions.