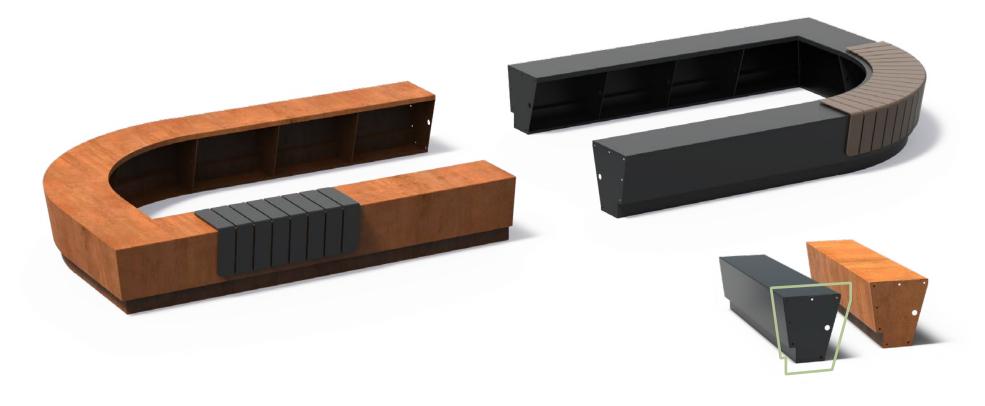

## **REVERT**

Retaining walls are perfect for separating lawns, borders, and paving. You can even use them to create planters! By adding a seating edge to the retaining wall, you can easily create extra seating space in your garden. Our retaining wall seating is available in various durable wood types.

Our stylish REVERT variant tapers elegantly and appears to float. With a range of available sizes, angles, and curves, you can effortlessly create your desired shape. Easily connect the retaining walls seamlessly with our coupling system.

# **Options**

Easily add extra seating with our hardwood tops, available in straight or rounded designs. These seating tops are made from durable hardwood and come pre-mounted on galvanised steel strips, making installation on the REVERT retaining wall quick and simple! Refer to <u>page 2</u> for the available wood types.