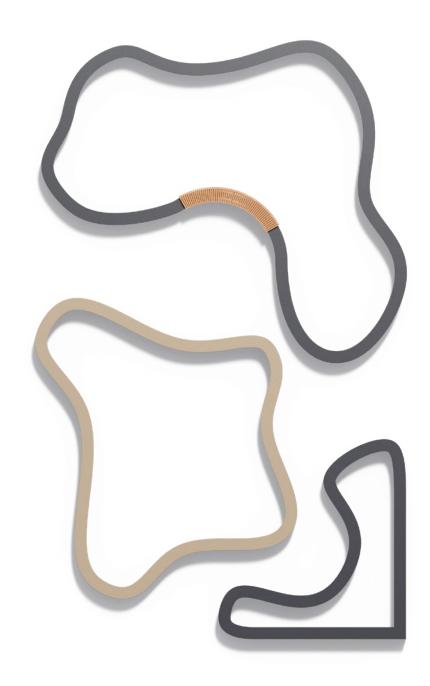

# **Design possibilities**

With the REVERT retaining walls, you can design your garden exactly as you envision, creating unique shapes and levels. These flexible elements combine functionality, durability, and style. Quickly add a personal touch to your outdoor space!

# **Options**

Easily add extra seating with our hardwood tops, available in straight or rounded designs. These seating tops are made from durable hardwood and come pre-mounted on galvanised steel strips, making installation on the REVERT retaining wall quick and simple! Refer to <u>page 2</u> for the available wood types.