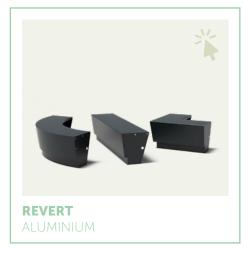

## **REVERT**

Retaining walls are perfect for separating lawns, borders, and paving. You can even use them to create planters! By adding a seating edge to the retaining wall, you can easily create extra seating space in your garden. Our retaining wall seating is available in various durable wood types.

Our stylish REVERT variant tapers elegantly and appears to float. With a range of available sizes, angles, and curves, you can effortlessly create your desired shape. Easily connect the retaining walls seamlessly with our coupling system.

## **Aluminium**

LIGHTWEIGHT

**CORROSION-RESISTANT** 

QUALICOAT CLASS 2
CERTIFIED

#### **ABOUT THE MATERIAL**

Aluminium is bestand tegen corrosie en verkrijgbaar in meerdere kleuren. Het is lichtgewicht en gemakkelijk te verwerken, waardoor het ideaal is voor verschillende toepassingen. Het kan het hele jaar buiten blijven zonder te beschadigen of kapot te vriezen. Je hebt dus jarenlang plezier van deze keerwanden!

#### **OTHER CHARACTERISTICS**

- Het aluminium ondergaat meerdere bewerkingen om de kwaliteit te waarborgen.
- De poedercoating wordt aangebracht met een sterke hechtlaag.
- Beschikbaar in alle RAL kleuren en onze speciale coatings.
- Krasvast materiaal.