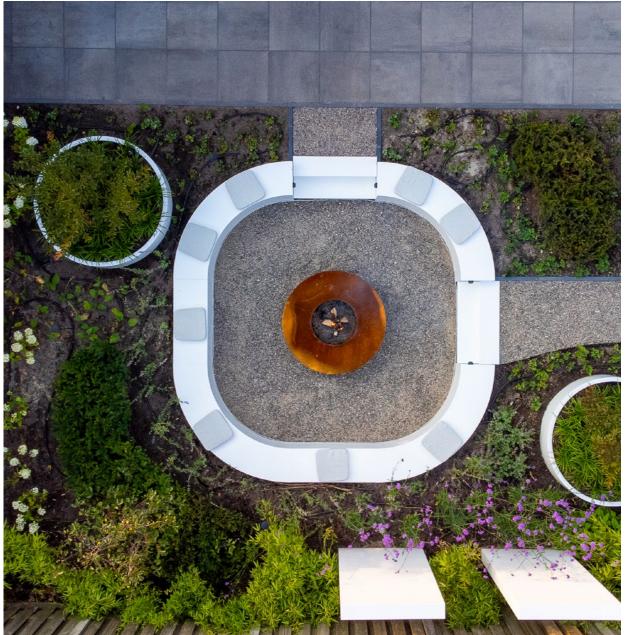

# **Design possibilities**

With the REVERT retaining walls, you can design your garden exactly as you envision, creating unique shapes and levels. These flexible elements combine functionality, durability, and style. Quickly add a personal touch to your outdoor space!