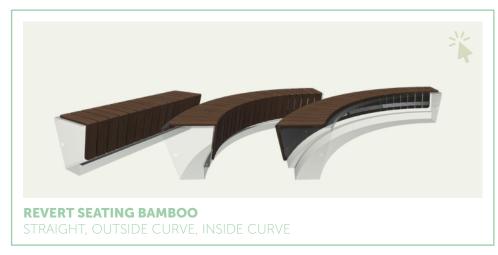

### **VARIOUS WOOD TYPES & OPTIONS**

**ACCOYA** Sustainably enhanced

**BAMBOE** Natural & sustainable

**GARAPA** Pure & strong

**SAVRAME** Heavy & impact-resistant

**KEBONY** Naturally stable

Custom made