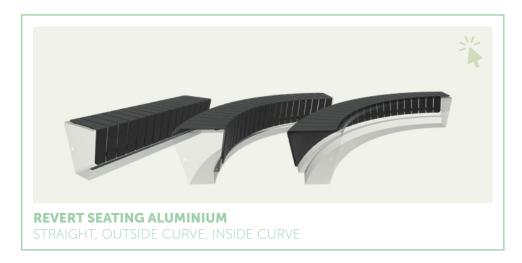

## **Aluminium**

LIGHTWEIGHT

**CORROSION-RESISTANT** 

QUALICOAT CLASS 2
CERTIFIED

#### **ABOUT THE MATERIAL**

Aluminium is bestand tegen corrosie en verkrijgbaar in meerdere kleuren. Het is lichtgewicht en gemakkelijk te verwerken, waardoor het ideaal is voor verschillende toepassingen. Het kan het hele jaar buiten blijven zonder te beschadigen of kapot te vriezen. Je hebt dus jarenlang plezier van deze keerwanden!

#### **OTHER CHARACTERISTICS**

- Het aluminium ondergaat meerdere bewerkingen om de kwaliteit te waarborgen.
- De poedercoating wordt aangebracht met een sterke hechtlaag.
- Beschikbaar in alle RAL kleuren en onze speciale coatings.
- Krasvast materiaal.