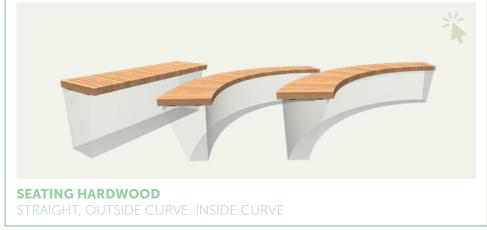

# **Options**

Easily add extra seating with our hardwood tops, available in straight or rounded designs. These seating tops are made from durable hardwood and come pre-mounted on galvanised steel strips, making installation on the REVERT retaining wall quick and simple! Refer to <u>page 2</u> for the available wood types.