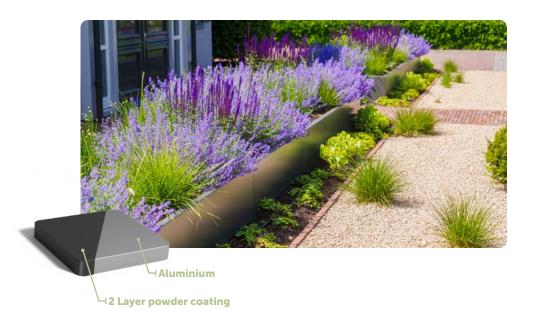

## **Aluminium**

LIGHTWEIGHT

**CORROSION-RESISTANT** 

QUALICOAT CLASS 2
CERTIFIED

#### **ABOUT THE MATERIAL**

Aluminium is bestand tegen corrosie en verkrijgbaar in meerdere kleuren. Het is lichtgewicht en gemakkelijk te verwerken, waardoor het ideaal is voor verschillende toepassingen. Het kan het hele jaar buiten blijven zonder te beschadigen of kapot te vriezen. Je hebt dus jarenlang plezier van deze keerwanden!

#### **OTHER CHARACTERISTICS**

- Het aluminium ondergaat meerdere bewerkingen om de kwaliteit te waarborgen.
- De poedercoating wordt aangebracht met een sterke hechtlaag.
- Beschikbaar in alle RAL kleuren en onze speciale coatings.
- Krasvast materiaal.