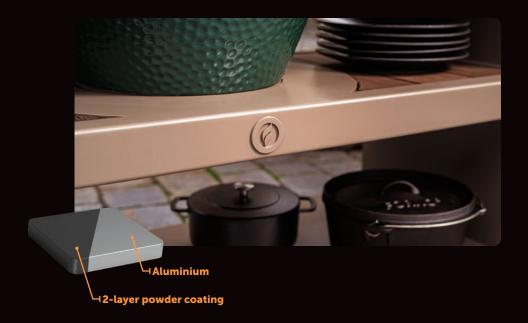

# **Aluminium**

**✓** GRAIN STRUCTURE

**✓** CORROSION-RESISTANT

**QUALICOAT CLASS 2** 

#### **ABOUT THE MATERIAL**

The aluminium KAMADO station is lighter in weight and available in several colours. The material can be left outside all year round without damaging or freezing to pieces. This makes it suitable for any season. Moreover, it is low-maintenance, giving you more time to enjoy your outdoor kitchen. Experience years of enjoyment from this outdoor kitchen.

## **OTHER FEATURES**

- Aluminium undergoes several processes to ensure its quality.
- The powder coating is applied with a strong adhesive layer.
- Available in 10 RAL colours.
- Scratch-resistant material thanks to our coating.