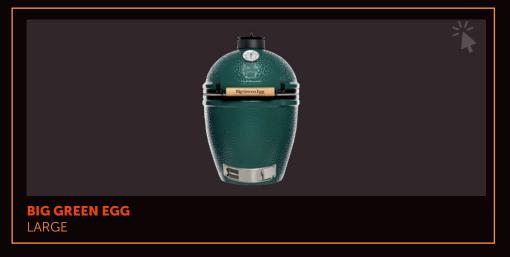

# **BIGG GREEN EGG LARGE**

Experience the versatility of the BIG GREEN EGG for our KAMADO station yourself. Discover the quality and flexibility of this outdoor kitchen, where your Kamado takes center stage.

#### **FEATURES**

The BIG GREEN EGG Large is the most popular model in the BIG GREEN EGG family. With a cooking surface of over 1600 cm<sup>2</sup> and a grid diameter of 46 cm, this Kamado offers plenty of space for all your favorite dishes. Whether you want to serve a three-course meal or host a spontaneous barbecue, everything is possible with this BIG GREEN EGG.

## SPACE FOR EVERYONE

Cook for 8 people at once. Prepare everything in one go and enjoy together with your guests.

### **✓** TOP VERSATILITY

Explore and experiment with grilling, smoking, baking, and slow cooking.

## **DURABLE AND ROBUST**

Weighs 73 kg and stands 84 cm tall.

### **✓** UNIQUE FLAVOR EXPERIENCE

High-quality ceramic design for even heat distribution.

Discover the flavorful dishes you can create with a BIG GREEN EGG.