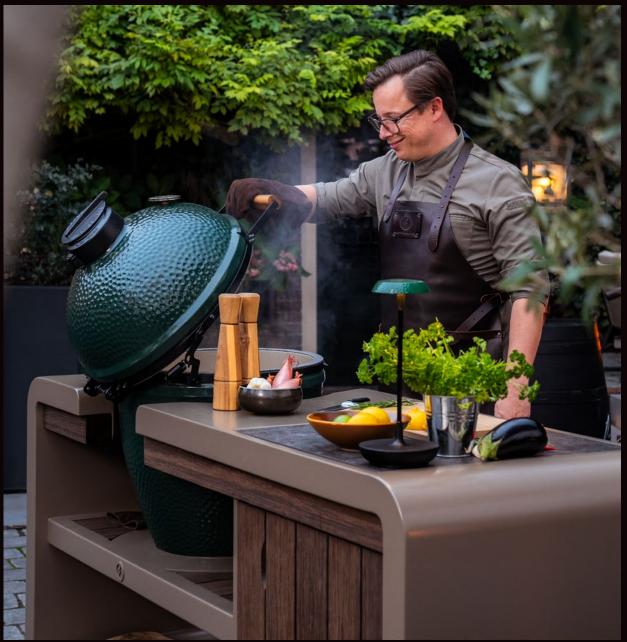

# **KAMADO STATION**

The FORNO KAMADO station is the upgrade for any outdoor space. This stylish outdoor kitchen offers everything you need: a good place to prepare dishes, extra work space and handy storage options. And all in a durable and sleek design. Suitable for almost any type of Kamado and therefore perfect for any garden!

Choose between the sleek finish of powder-coated aluminium or the warm colour of Corten steel. The outdoor kitchen blends in well with the greenery in your garden. The bamboo finish and neolith ceramic worktop give it a luxurious, natural look.