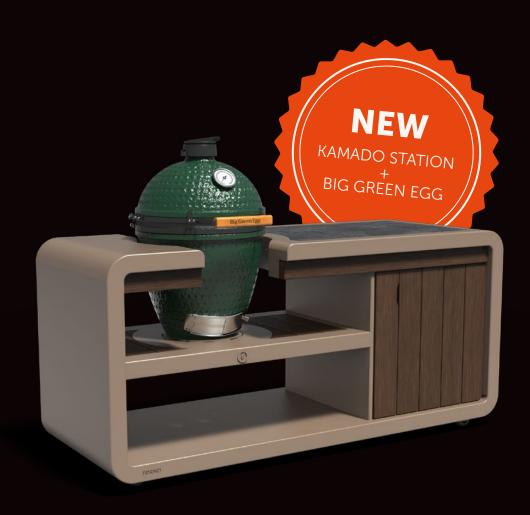

# **BIGG GREEN EGG LARGE**

Experience the versatility of the BIG GREEN EGG for our KAMADO station yourself. Discover the quality and flexibility of this outdoor kitchen, where your Kamado takes center stage.

#### **FEATURES**

The BIG GREEN EGG Large is the most popular model in the BIG GREEN EGG family. With a cooking surface of over 1600 cm<sup>2</sup> and a grid diameter of 46 cm, this Kamado offers plenty of space for all your favorite dishes. Whether you want to serve a three-course meal or host a spontaneous barbecue, everything is possible with this BIG GREEN EGG.