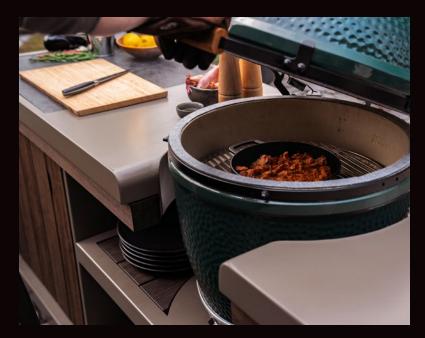

# **BIGG GREEN EGG LARGE**

Experience the versatility of the BIG GREEN EGG for our KAMADO station yourself. Discover the quality and flexibility of this outdoor kitchen, where your Kamado takes center stage.

#### **FEATURES**

The BIG GREEN EGG Large is the most popular model in the BIG GREEN EGG family. With a cooking surface of over 1600 cm<sup>2</sup> and a grid diameter of 46 cm, this Kamado offers plenty of space for all your favorite dishes. Whether you want to serve a three-course meal or host a spontaneous barbecue, everything is possible with this BIG GREEN EGG.