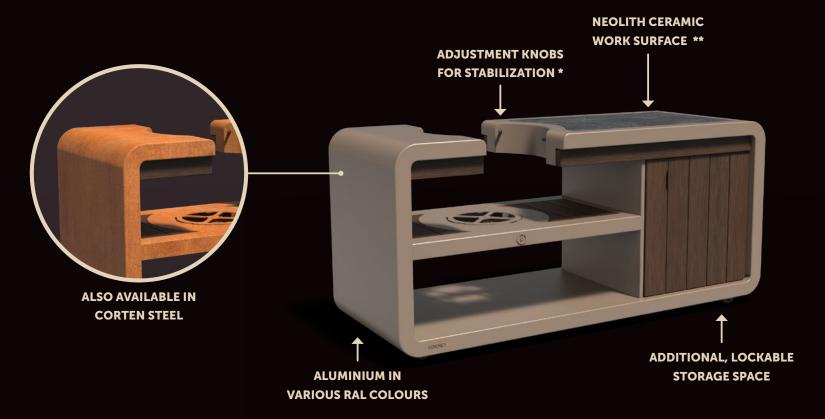

Choose between the sleek finish of powder-coated aluminium or the warm colour of Corten steel. The outdoor kitchen blends in well with the greenery in your garden. The bamboo finish and neolith ceramic worktop give it a luxurious, natural look.

- \* Tighten the adjustment knobs by hand, without using tools.
- \*\* Carefully lift the worktop with a plastic tool to clean underneath.

# **Corten steel**

**♥ LOW-MAINTENANCE ♥ LONG LIFESPAN** 

ROBUST AND STRONG

# **Aluminium**

**✓** GRAIN STRUCTURE

**✓** CORROSION-RESISTANT

**QUALICOAT CLASS 2** 