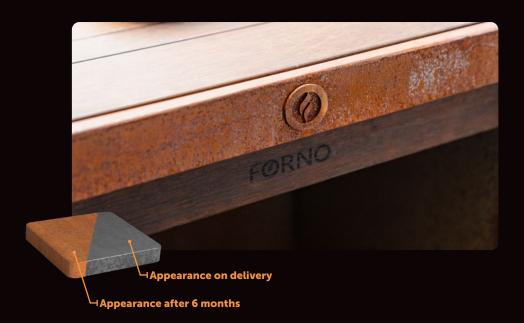

## **ABOUT THE MATERIAL**

The strong orange-brown colour of the outdoor kitchen comes from a natural rust layer. This layer creates a warm appearance. Corten steel, also called weatherproof steel, is a mix of metals that forms a protective layer against corrosion.

This significantly extends its lifespan.

#### **OTHER FEATURES**

- Wear-resistant and strong.
- Weather-resistant and low-maintenance.
- The rusting process takes about 4-5 months.