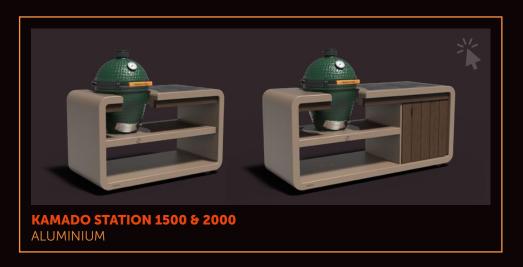

# **Aluminium**

**✓** GRAIN STRUCTURE

**✓** CORROSION-RESISTANT

**QUALICOAT CLASS 2** 

#### **ABOUT THE MATERIAL**

The aluminium KAMADO station is lighter in weight and available in several colours. The material can be left outside all year round without damaging or freezing to pieces. This makes it suitable for any season. Moreover, it is low-maintenance, giving you more time to enjoy your outdoor kitchen. Experience years of enjoyment from this outdoor kitchen.

## **OTHER FEATURES**

- Aluminium undergoes several processes to ensure its quality.
- The powder coating is applied with a strong adhesive layer.
- Available in 10 RAL colours.
- Scratch-resistant material thanks to our coating.