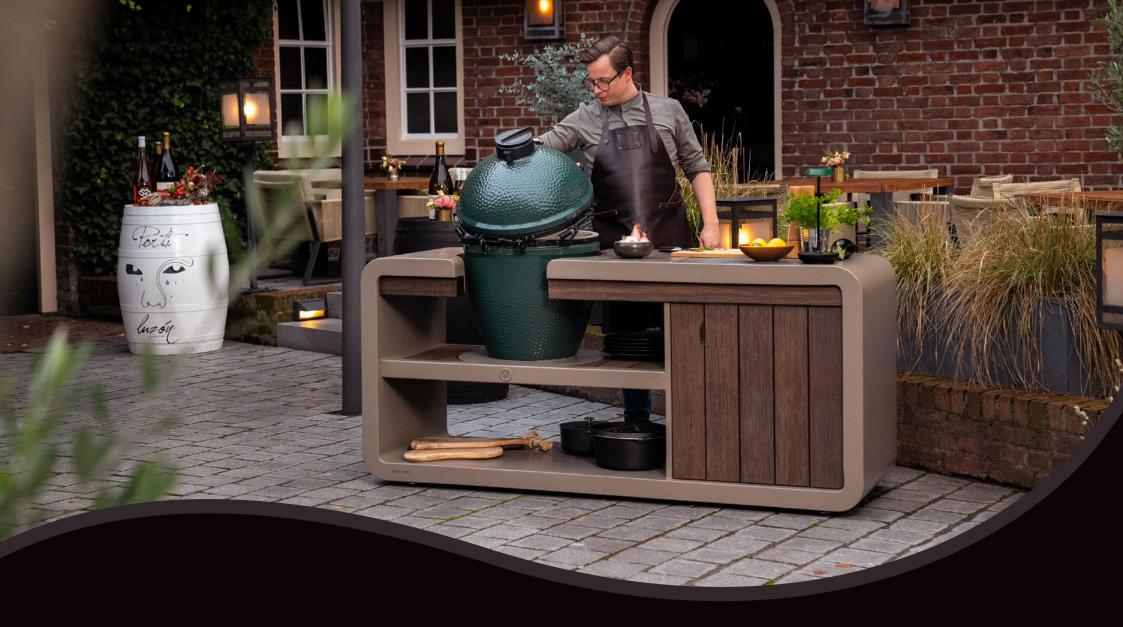

# **KAMADO STATION**

The FORNO KAMADO station is the upgrade for any outdoor space. This stylish outdoor kitchen offers everything you need: a good place to prepare dishes, extra work space and handy storage options. And all in a durable and sleek design. Suitable for almost any type of Kamado and therefore perfect for any garden!

Choose between the sleek finish of powder-coated aluminium or the warm colour of Corten steel. The outdoor kitchen blends in well with the greenery in your garden. The bamboo finish and neolith ceramic worktop give it a luxurious, natural look.