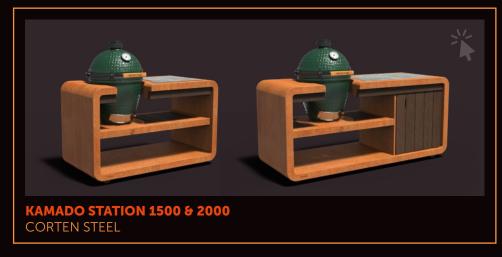

# **Corten steel**

**♥ LOW-MAINTENANCE ♥ LONG LIFESPAN** 

ROBUST AND STRONG

## **ABOUT THE MATERIAL**

The strong orange-brown colour of the outdoor kitchen comes from a natural rust layer. This layer creates a warm appearance. Corten steel, also called weatherproof steel, is a mix of metals that forms a protective layer against corrosion.

This significantly extends its lifespan.

#### **OTHER FEATURES**

- Wear-resistant and strong.
- Weather-resistant and low-maintenance.
- The rusting process takes about 4-5 months.