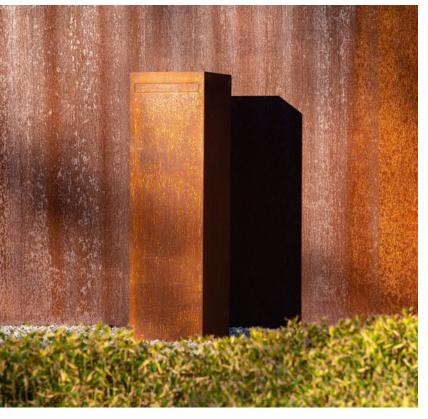

### **Material corten steel**

Corten steel is a metal alloy made by adding copper, phosphorus, silicon, nickel and chromium to steel. When exposed to air, the material forms a protective layer of rust. This natural coating prevents further corrosion and makes the letterbox long-lasting.

### **SPECIFICATIONS**

- 5-year guarantee.
- Corten steel letterboxes are very robust, hard-wearing, weatherproof, low-maintenance and durable.
- Lockable door including 2 keys.
- The corten steel has a thickness of 2 mm.
- Products are delivered without rust. The corten steel rusting process takes about 4-5 months, depending on weather conditions.
- The rust can be fixed by applying Owatrol. This is a penetrating rust inhibitor that forms a protective anti-rust coating. Owatrol protects the product and stops the rust on corten steel flaking off.
- We also supply professional maintenance products.