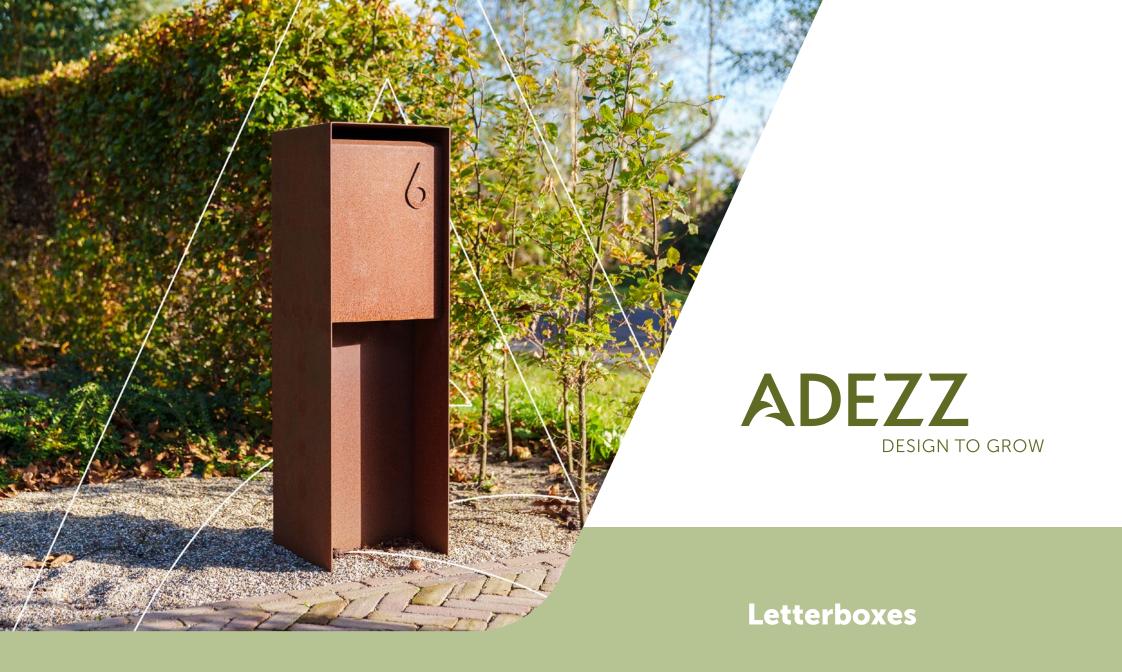

### **Material corten steel**

Corten steel is a metal alloy made by adding copper, phosphorus, silicon, nickel and chromium to steel. When exposed to air, the material forms a protective layer of rust. This natural coating prevents further corrosion and makes the letterbox long-lasting.

### **SPECIFICATIONS**

- 5-year guarantee.
- Corten steel letterboxes are very robust, hard-wearing, weatherproof, low-maintenance and durable.
- Lockable door including 2 keys.
- The corten steel has a thickness of 2 mm.
- Products are delivered without rust. The corten steel rusting process takes about 4-5 months, depending on weather conditions.
- The rust can be fixed by applying Owatrol. This is a penetrating rust inhibitor that forms a protective anti-rust coating. Owatrol protects the product and stops the rust on corten steel flaking off.
- We also supply professional maintenance products.