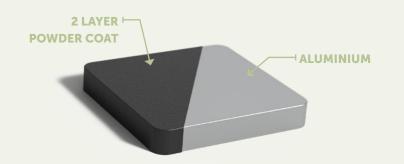

### Material aluminium

Once constructed, the letterbox is given several finishing treatments. The metal is roughened to allow better adhesion of the powder coating. This powder coating is available in a variety of colours and is applied with a strong adhesive primer. Finally, the letterbox is finished with a hard topcoat. This ensures that the letterbox is scratch resistant.

### **SPECIFICATIONS**

- 5-year guarantee.
- Aluminium letterboxes are very robust, hard-wearing, resistant to corrosion and durable.
- The aluminium has a thickness of 3 mm.
- Lockable door including 2 keys.
- Scratch-resistant topcoat.
- We also supply professional maintenance products.