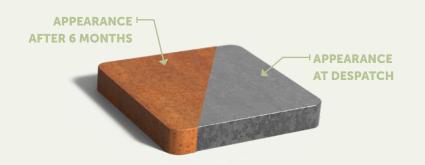

### **Material corten steel**

Corten steel is a metal alloy made by adding copper, phosphorus, silicon, nickel and chromium to steel. When exposed to air, the material forms a protective layer of rust. This natural coating prevents further corrosion and makes the letterbox long-lasting.

### **SPECIFICATIONS**

- 5-year guarantee.
- Corten steel letterboxes are very robust, hard-wearing, weatherproof, low-maintenance and durable.
- Lockable door including 2 keys.
- The corten steel has a thickness of 2 mm.
- Products are delivered without rust. The corten steel rusting process takes about 4-5 months, depending on weather conditions.
- The rust can be fixed by applying Owatrol. This is a penetrating rust inhibitor that forms a protective anti-rust coating. Owatrol protects the product and stops the rust on corten steel flaking off.
- We also supply professional maintenance products.