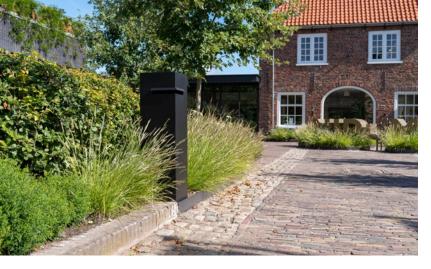

### Material aluminium

Once constructed, the letterbox is given several finishing treatments. The metal is roughened to allow better adhesion of the powder coating. This powder coating is available in a variety of colours and is applied with a strong adhesive primer. Finally, the letterbox is finished with a hard topcoat. This ensures that the letterbox is scratch resistant.

### **SPECIFICATIONS**

- 5-year guarantee.
- Aluminium letterboxes are very robust, hard-wearing, resistant to corrosion and durable.
- The aluminium has a thickness of 3 mm.
- Lockable door including 2 keys.
- Scratch-resistant topcoat.
- We also supply professional maintenance products.