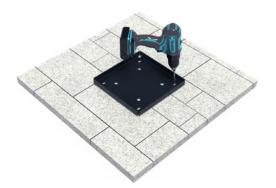

## Installation

- **1.** Provide a flat (vibrated), solid surface. If not done carefully, it may result in damage to the product.
- 2. Drill holes at the position of the slotted holes in the base plate. The round holes are for drainage and must not be used as mounting holes!
- **3.** Fix the base plate to the pavement with plugs or possibly a chemical anchor.

**Note!** First loosely tighten all the bolts, after which they can be tightened fully one by one.

- **4.** Place the letter box over the base plate.
- **5.** Attach the letter box to the base plate with the supplied Allen screws.