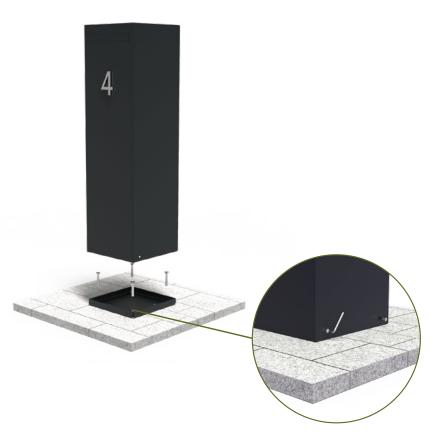

## Installation

- **1.** Provide a flat (vibrated), solid surface. If not done carefully, it may result in damage to the product.
- 2. Drill holes at the position of the slotted holes in the base plate. The round holes are for drainage and must not be used as mounting holes!
- **3.** Fix the base plate to the pavement with plugs or possibly a chemical anchor.

**Note!** First loosely tighten all the bolts, after which they can be tightened fully one by one.

- **4.** Place the letter box over the base plate.
- **5.** Attach the letter box to the base plate with the supplied Allen screws.

Because the letter box can be placed on the pavement, the box can be placed anywhere without having to dig. It is also possible to place the letter box below ground level, so that the mounting part of the letter box disappears below ground level. **Note!** Letter box Flyn is installed without a base plate.