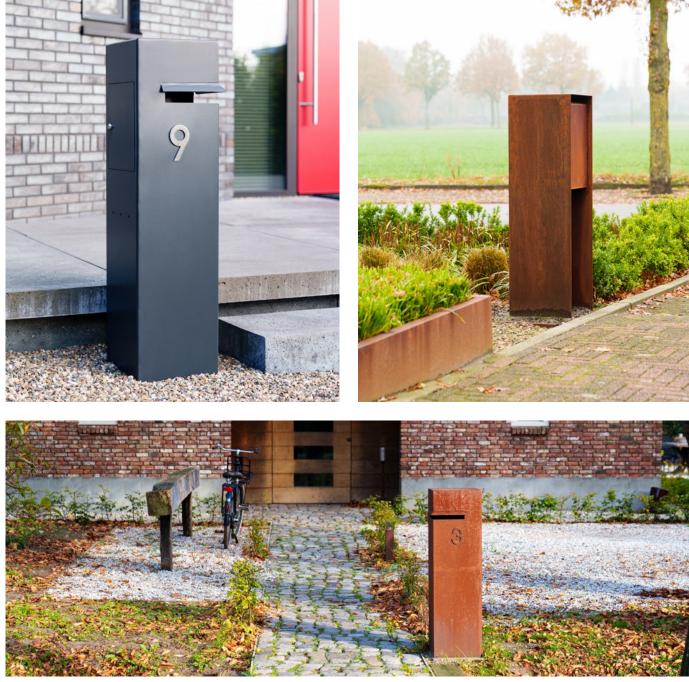

### Material aluminium

Once constructed, the letterbox is given several finishing treatments. The metal is roughened to allow better adhesion of the powder coating. This powder coating is available in a variety of colours and is applied with a strong adhesive primer. Finally, the letterbox is finished with a hard topcoat. This ensures that the letterbox is scratch resistant.

### **SPECIFICATIONS**

- 5-year guarantee.
- Aluminium letterboxes are very robust, hard-wearing, resistant to corrosion and durable.
- The aluminium has a thickness of 3 mm.
- Lockable door including 2 keys.
- Scratch-resistant topcoat.
- We also supply professional maintenance products.

### **Material corten steel**

Corten steel is a metal alloy made by adding copper, phosphorus, silicon, nickel and chromium to steel. When exposed to air, the material forms a protective layer of rust. This natural coating prevents further corrosion and makes the letterbox long-lasting.

### **SPECIFICATIONS**

- 5-year guarantee.
- Corten steel letterboxes are very robust, hard-wearing, weatherproof, low-maintenance and durable.
- Lockable door including 2 keys.
- The corten steel has a thickness of 2 mm.
- Products are delivered without rust. The corten steel rusting process takes about 4-5 months, depending on weather conditions.
- The rust can be fixed by applying Owatrol. This is a penetrating rust inhibitor that forms a protective anti-rust coating. Owatrol protects the product and stops the rust on corten steel flaking off.
- We also supply professional maintenance products.