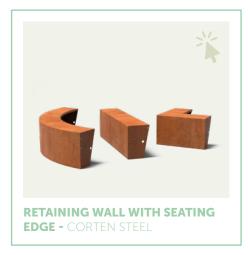

# **Retaining walls**

ADEZZ retaining walls are the perfect solution for separating your lawn, borders or paving. They can also be used as planters. The retaining wall with a seating edge has the additional option of adding a seat. This makes it easy to create extra seating in your garden or outdoor space.

### **Corten steel**

- Low maintenance
- Long lifespan
- Robust and strong