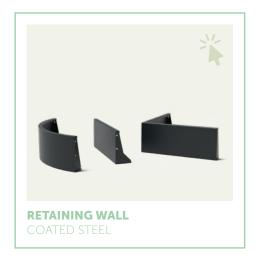

# **Retaining walls**

ADEZZ retaining walls are the perfect solution for separating your lawn, borders or paving. They can also be used as planters. The retaining wall with a seating edge has the additional option of adding a seat. This makes it easy to create extra seating in your garden or outdoor space.

### **Coated steel**

- Weatherproof
- Zinc-coated
- Qualicoat class 2 top coat