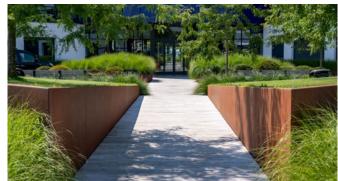

### **Corten steel**

- Low maintenance
- Long lifespan
- Robust and strong

#### **ABOUT THE MATERIAL**

The powerful, orange-brown colour of the retaining wall comes from a natural layer of rust, which gives it a warm appearance. Corten steel, also known as weathering steel, is an alloy of metals that forms a protective layer against corrosion, which considerably extends its lifespan.

#### **OTHER FEATURES**

- The retaining walls are strong and wear-resistant.
- · Weather-resistant and low-maintenance material.
- The rusting process of Corten steel takes approximately 4-5 months, depending on the weather conditions.