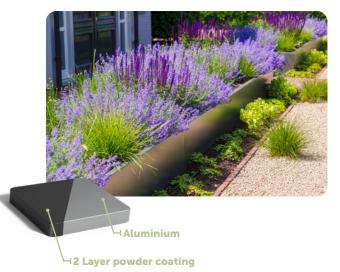

### **Aluminium**

- Lightweight
- Corrosion-resistant
- Qualicoat class 2

#### **ABOUT THE MATERIAL**

Aluminium is resistant to corrosion and available in any RAL colour and our special coatings. It is lightweight and easy to process, making it ideal for various applications. It can remain outside all year round without damage or breaking in the frost. So you will enjoy these retaining walls for years to come.

#### **OTHER FEATURES**

- The aluminium undergoes multiple processes to guarantee quality.
- The powder coating is applied with a strong adhesive layer.
- Available in all RAL colours, our trend colours and our special coatings.
- Scratch-resistant material.