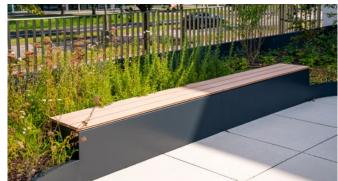

# **Options**

Easily add extra seating space with our hardwood seats, available in straight or curved. These seats are made of sustainable wood and are pre-mounted on galvanised steel strips. These strips make mounting on the bulkhead very easy! Go to page 2 for the different types of wood.