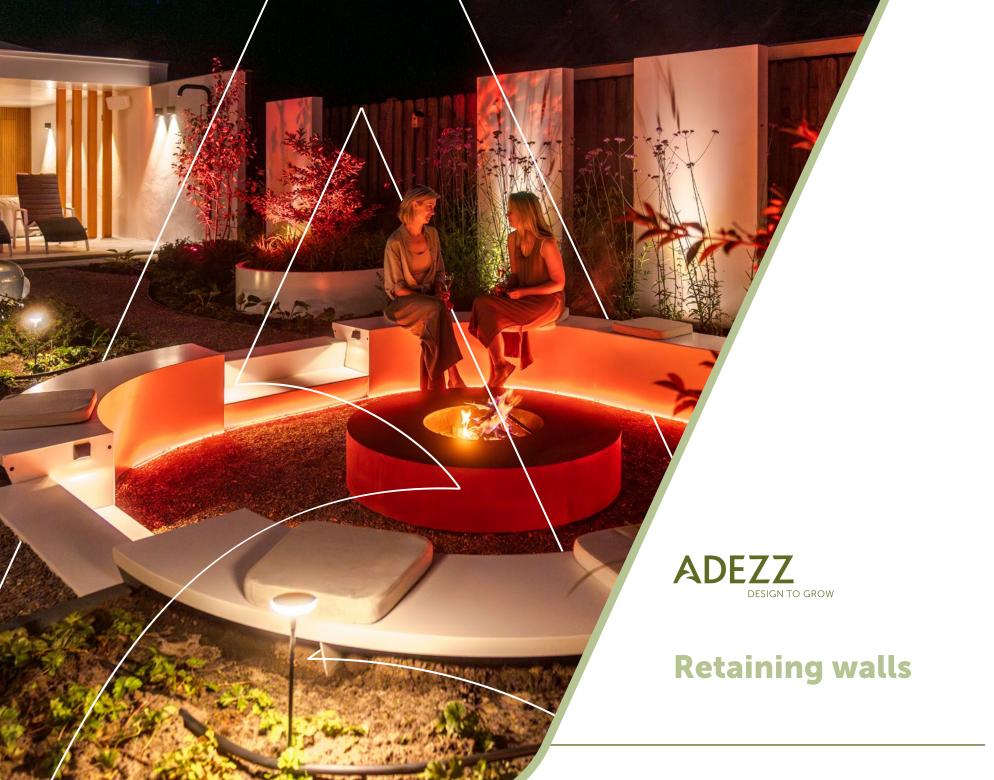

# **Retaining walls**

ADEZZ retaining walls are the perfect solution for separating your lawn, borders or paving. They can also be used as planters. The retaining wall with a seating edge has the additional option of adding a seat. This makes it easy to create extra seating in your garden or outdoor space.

With our retaining walls you can always make the right shape. We have various sizes, angles and curves in stock. With the retaining wall with seating edge you can quickly create an extra place to sit. With the prefab system you can easily connect the retaining walls to each other.

# **Design possibilities**

With ADEZZ retaining walls, you can design your garden in unique shapes and levels as you see fit. These flexible elements combine functionality, durability and style. Quickly create a personal touch in your outdoor space!