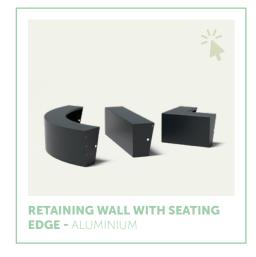

# **Retaining walls**

ADEZZ retaining walls are the perfect solution for separating your lawn, borders or paving. They can also be used as planters. The retaining wall with a seating edge has the additional option of adding a seat. This makes it easy to create extra seating in your garden or outdoor space.

### **Aluminium**

- Lightweight
- Corrosion-resistant
- Qualicoat class 2