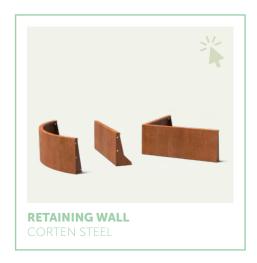

### **Corten steel**

- Low maintenance
- Long lifespan
- Robust and strong

#### **ABOUT THE MATERIAL**

The powerful, orange-brown colour of the retaining wall comes from a natural layer of rust, which gives it a warm appearance. Corten steel, also known as weathering steel, is an alloy of metals that forms a protective layer against corrosion, which considerably extends its lifespan.

#### **OTHER FEATURES**

- The retaining walls are strong and wear-resistant.
- · Weather-resistant and low-maintenance material.
- The rusting process of Corten steel takes approximately 4-5 months, depending on the weather conditions.