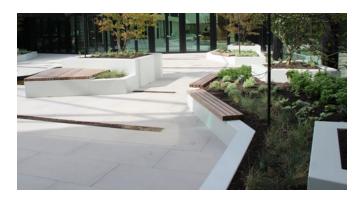

# **Retaining walls**

ADEZZ retaining walls are the perfect solution for separating your lawn, borders or paving. They can also be used as planters. The retaining wall with a seating edge has the additional option of adding a seat. This makes it easy to create extra seating in your garden or outdoor space.

With our retaining walls you can always make the right shape. We have various sizes, angles and curves in stock. With the retaining wall with seating edge you can quickly create an extra place to sit. With the prefab system you can easily connect the retaining walls to each other.

# **Design possibilities**

With ADEZZ retaining walls, you can design your garden in unique shapes and levels as you see fit. These flexible elements combine functionality, durability and style. Quickly create a personal touch in your outdoor space!

# **Options**

Easily add extra seating space with our hardwood seats, available in straight or curved. These seats are made of sustainable wood and are pre-mounted on galvanised steel strips. These strips make mounting on the bulkhead very easy! Go to page 2 for the different types of wood.