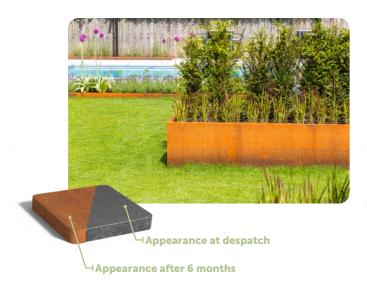

### **Corten steel**

- Low maintenance
- Long lifespan
- Robust and strong

#### **ABOUT THE MATERIAL**

The powerful, orange-brown colour of the retaining wall comes from a natural layer of rust, which gives it a warm appearance. Corten steel, also known as weathering steel, is an alloy of metals that forms a protective layer against corrosion, which considerably extends its lifespan.

#### **OTHER FEATURES**

- The retaining walls are strong and wear-resistant.
- · Weather-resistant and low-maintenance material.
- The rusting process of Corten steel takes approximately 4-5 months, depending on the weather conditions.