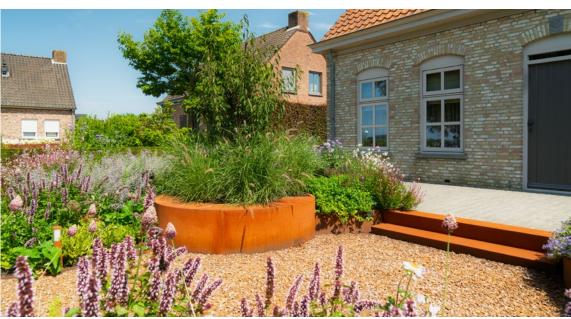

# **Retaining walls**

ADEZZ retaining walls are the perfect solution for separating your lawn, borders or paving. They can also be used as planters. The retaining wall with a seating edge has the additional option of adding a seat. This makes it easy to create extra seating in your garden or outdoor space.

With our retaining walls you can always make the right shape. We have various sizes, angles and curves in stock. With the retaining wall with seating edge you can quickly create an extra place to sit. With the prefab system you can easily connect the retaining walls to each other.

### **Corten steel**

- Low maintenance
- Long lifespan
- Robust and strong

#### **ABOUT THE MATERIAL**

The powerful, orange-brown colour of the retaining wall comes from a natural layer of rust, which gives it a warm appearance. Corten steel, also known as weathering steel, is an alloy of metals that forms a protective layer against corrosion, which considerably extends its lifespan.

#### **OTHER FEATURES**

- The retaining walls are strong and wear-resistant.
- · Weather-resistant and low-maintenance material.
- The rusting process of Corten steel takes approximately 4-5 months, depending on the weather conditions.