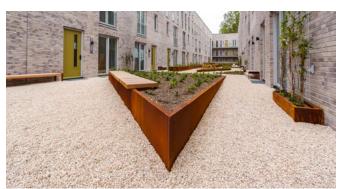

# **Retaining walls**

ADEZZ retaining walls are the perfect solution for separating your lawn, borders or paving. They can also be used as planters. The retaining wall with a seating edge has the additional option of adding a seat. This makes it easy to create extra seating in your garden or outdoor space.

With our retaining walls you can always make the right shape. We have various sizes, angles and curves in stock. With the retaining wall with seating edge you can quickly create an extra place to sit. With the prefab system you can easily connect the retaining walls to each other.

### **Corten steel**

- Low maintenance
- Long lifespan
- Robust and strong

#### **ABOUT THE MATERIAL**

The powerful, orange-brown colour of the retaining wall comes from a natural layer of rust, which gives it a warm appearance. Corten steel, also known as weathering steel, is an alloy of metals that forms a protective layer against corrosion, which considerably extends its lifespan.

# **Design possibilities**

With ADEZZ retaining walls, you can design your garden in unique shapes and levels as you see fit. These flexible elements combine functionality, durability and style. Quickly create a personal touch in your outdoor space!