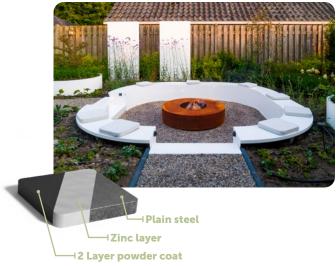

### **Coated steel**

- Weatherproof
- Zinc-coated
- Qualicoat class 2 top coat

#### **ABOUT THE MATERIAL**

Sendzimir galvanised steel is a high-quality type of steel that is first hot-dip galvanised and then given a durable coating. After the hot-dip galvanisation, the material is roughened to ensure optimal adhesion of the powder coating. This powder coating is applied with a strongly adhesive primer, followed by a wear-resistant top coat of Qualicoat class 2. This top coat is available in any RAL colour, so you always have the perfect finish for your project.

#### **OTHER FEATURES**

- Zinc layer that protects against corrosion and rust.
- Resistant to impact and wear.
- · Available in all RAL colours.