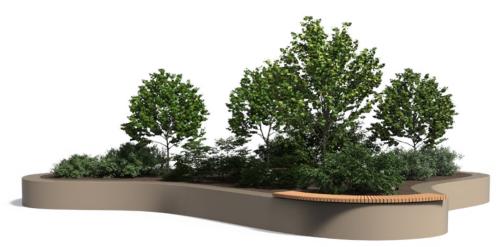

# **Design possibilities**

With ADEZZ retaining walls, you can design your garden in unique shapes and levels as you see fit. These flexible elements combine functionality, durability and style. Quickly create a personal touch in your outdoor space!