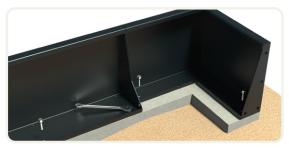

Place the retaining walls on the load-bearing surface. Bolt the elements together with the supplied materials.
Note! First, tighten all bolts loosely, then tighten them one by one.

3. Provide the retaining wall on both sides with a layer of soil 10 cm above the base plate for necessary stability.

Place the retaining walls on the load-bearing surface. Bolt the elements together with the supplied materials.
Note! First, tighten all bolts loosely, then tighten them one by one.

**3.** Drill holes in the load-bearing surface (the retaining walls already have holes). Then connect the retaining walls to the surface using plugs or possibly a chemical anchor. **Note!** First, tighten all bolts loosely, then tighten them one by one.