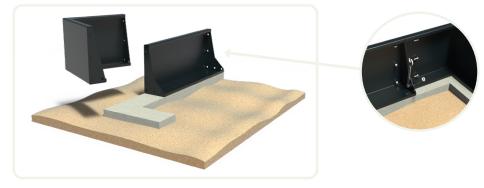

## **Installation below ground level**

1. Our walls must always be supported by a flat, load-bearing surface. If this is not the case, it will be visible in the connections and straight lines. Additionally, tensions may arise in the product that can result in damage to the product.

Place the retaining walls on the load-bearing surface. Bolt the elements together with the supplied materials.
Note! First, tighten all bolts loosely, then tighten them one by one.

3. Provide the retaining wall on both sides with a layer of soil 10 cm above the base plate for necessary stability.

4. Then fill the inside of the retaining wall further and complete any paving.