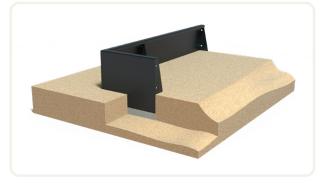

Place the retaining walls on the load-bearing surface. Bolt the elements together with the supplied materials.
Note! First, tighten all bolts loosely, then tighten them one by one.

3. Provide the retaining wall on both sides with a layer of soil 10 cm above the base plate for necessary stability.

4. Then fill the inside of the retaining wall further and complete any paving.