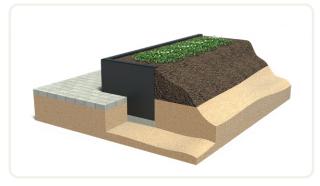

4. Then fill the inside of the retaining wall further and complete any paving.

4. Then fill the inside of the retaining wall and complete any paving.