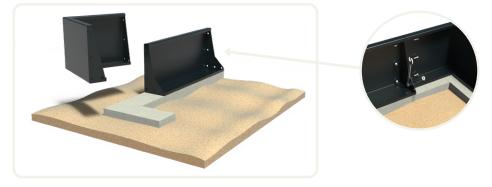

Place the retaining walls on the load-bearing surface. Bolt the elements together with the supplied materials.
Note! First, tighten all bolts loosely, then tighten them one by one.

3. Provide the retaining wall on both sides with a layer of soil 10 cm above the base plate for necessary stability.

Place the retaining walls on the load-bearing surface. Bolt the elements together with the supplied materials.
Note! First, tighten all bolts loosely, then tighten them one by one.

**3.** Drill holes in the load-bearing surface (the retaining walls already have holes). Then connect the retaining walls to the surface using plugs or possibly a chemical anchor. **Note!** First, tighten all bolts loosely, then tighten them one by one.