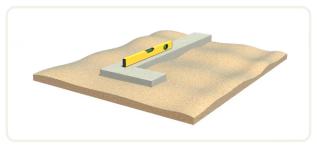

## **Installation below ground level**

1. Our walls must always be supported by a flat, load-bearing surface. If this is not the case, it will be visible in the connections and straight lines. Additionally, tensions may arise in the product that can result in damage to the product.

## **Installation at ground level**

1. Our walls must always be supported by a flat, load-bearing surface. If this is not the case, it will be visible in the connections and straight lines. Additionally, tensions may arise in the product that can result in damage to the product.