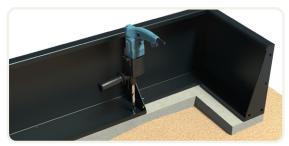

Place the retaining walls on the load-bearing surface. Bolt the elements together with the supplied materials.
Note! First, tighten all bolts loosely, then tighten them one by one.

**3.** Drill holes in the load-bearing surface (the retaining walls already have holes). Then connect the retaining walls to the surface using plugs or possibly a chemical anchor. **Note!** First, tighten all bolts loosely, then tighten them one by one.