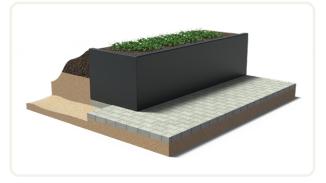

## **Installation below ground level**

1. Our walls must always be supported by a flat, load-bearing surface. If this is not the case, it will be visible in the connections and straight lines. Additionally, tensions may arise in the product that can result in damage to the product.

Place the retaining walls on the load-bearing surface. Bolt the elements together with the supplied materials.
Note! First, tighten all bolts loosely, then tighten them one by one.

3. Provide the retaining wall on both sides with a layer of soil 10 cm above the base plate for necessary stability.

4. Then fill the inside of the retaining wall further and complete any paving.