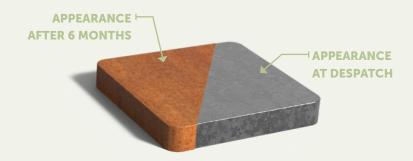

### **SPECIFICATIONS**

- **-** 5-year guarantee.
- Steel water bowls are hard-wearing, weatherproof, low-maintenance and durable.
- Products are delivered without rust. The steel rusting process takes about 4-5 months, depending on weather conditions.
- The rust can be fixed by applying Owatrol. This is a penetrating rust inhibitor that forms a protective anti-rust coating. Owatrol protects the product and stops the rust flaking off.