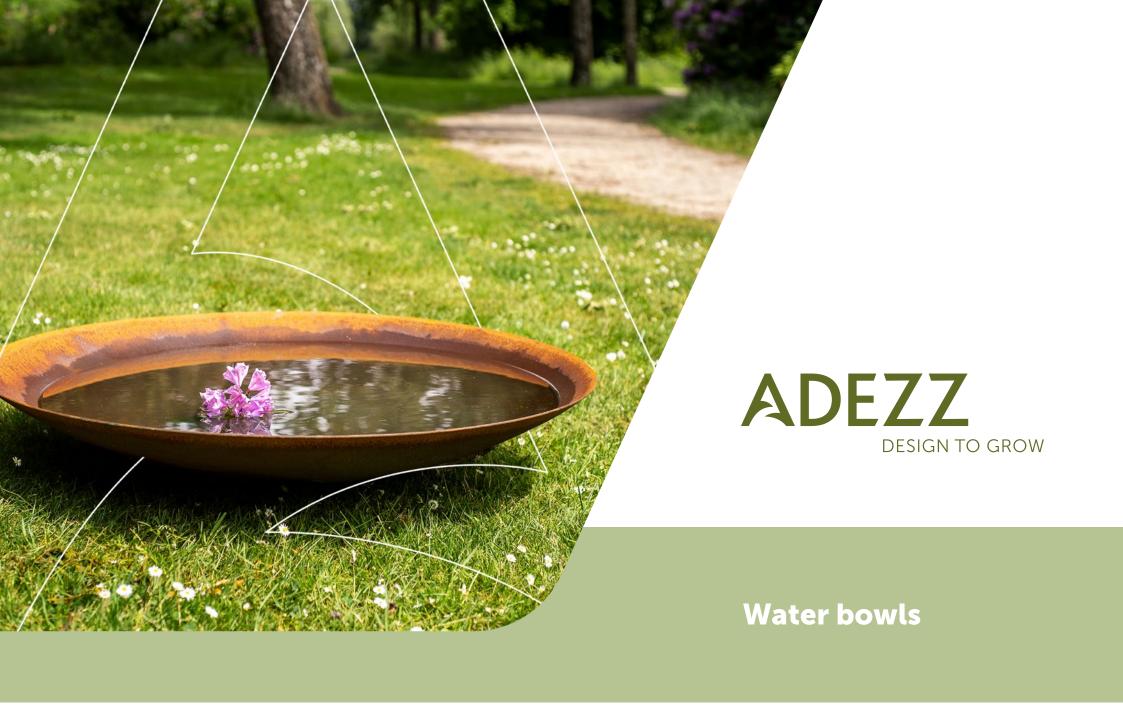

# **Water bowls**

The water bowl is a beautiful addition to almost any outdoor space. It will create a pleasant, tranquil environment.

## **Material steel**

With its modern design, the steel water bowl will look splendid in any garden. Adding this water decoration to your garden will make it a place where you can really relax and unwind. Our water bowls are multifunctional. They have a hole that can be sealed with a rubber stopper, allowing them to be used as a planter. Remove the rubber stopper, and the water bowl also functions as a fire bowl.