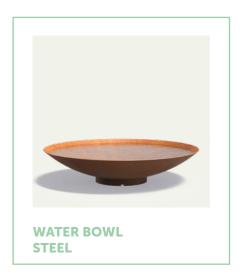

## **Material steel**

With its modern design, the steel water bowl will look splendid in any garden. Adding this water decoration to your garden will make it a place where you can really relax and unwind. Our water bowls are multifunctional. They have a hole that can be sealed with a rubber stopper, allowing them to be used as a planter. Remove the rubber stopper, and the water bowl also functions as a fire bowl.

### **SPECIFICATIONS**

- **-** 5-year guarantee.
- Steel water bowls are hard-wearing, weatherproof, low-maintenance and durable.
- Products are delivered without rust. The steel rusting process takes about 4-5 months, depending on weather conditions.
- The rust can be fixed by applying Owatrol. This is a penetrating rust inhibitor that forms a protective anti-rust coating. Owatrol protects the product and stops the rust flaking off.