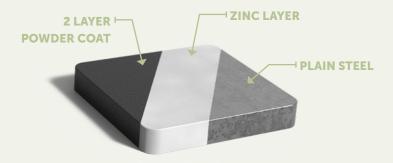

Our anthracite water bowl is corrosion resistant. Coated steel is also durable and strong. Once constructed, the coated steel water bowl is given several finishing treatments. The bowl is galvanised to prevent rust formation, and a strong adhesive primer is applied. Finally, the water bowl is finished with a hard topcoat of Qualicoat Class 2. These layers ensure that the water bowl is of very high quality.