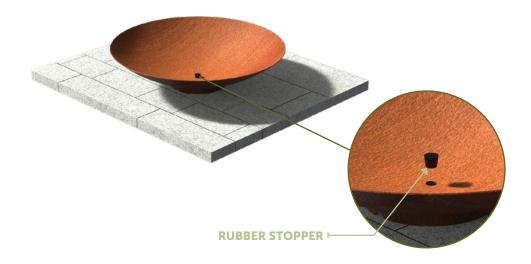

## **Material steel**

With its modern design, the steel water bowl will look splendid in any garden. Adding this water decoration to your garden will make it a place where you can really relax and unwind. Our water bowls are multifunctional. They have a hole that can be sealed with a rubber stopper, allowing them to be used as a planter. Remove the rubber stopper, and the water bowl also functions as a fire bowl.

## **Installation**

- **1.** Provide a level, solid surface. If not done carefully, this can cause tensions which can result in damage to the product.
- 2. Place your water bowl in the desired position.
- **3.** On delivery the rubber stopper is already mounted in the water bowl. If it does become detached during transport, make sure that the plug seals the hole from above with the narrow side first.

**Tip!** Preferably use a large rubber mallet to insert the stopper.

- **4.** Make sure the water bowl is level for the best result, when filled with water.
- **5.** After the winter always check whether the rubber stopper still closes properly.