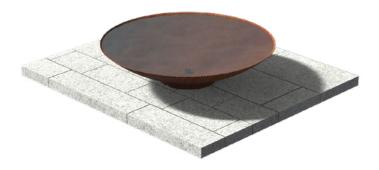

# **Water bowls**

The water bowl is a beautiful addition to almost any outdoor space. It will create a pleasant, tranquil environment.

## **Material steel**

With its modern design, the steel water bowl will look splendid in any garden. Adding this water decoration to your garden will make it a place where you can really relax and unwind. Our water bowls are multifunctional. They have a hole that can be sealed with a rubber stopper, allowing them to be used as a planter. Remove the rubber stopper, and the water bowl also functions as a fire bowl.