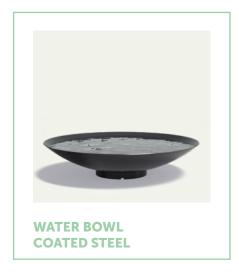

### **Material coated steel**

The steel water bowl is coated with anthracite. With its modern design, it will look splendid in any garden. Adding this water decoration to your garden will make it a place where you can really relax and unwind. Our water bowls are multifunctional. They have a hole that can be sealed with a rubber stopper, allowing them to be used as a planter.

Our anthracite water bowl is corrosion resistant. Coated steel is also durable and strong. Once constructed, the coated steel water bowl is given several finishing treatments. The bowl is galvanised to prevent rust formation, and a strong adhesive primer is applied. Finally, the water bowl is finished with a hard topcoat of Qualicoat Class 2. These layers ensure that the water bowl is of very high quality.

### **SPECIFICATIONS**

- **-** 5-year guarantee.
- The colour of the coating is DB703 (anthracite).
- Coated steel water bowls are hard-wearing, weather-resistant, low-maintenance and durable.