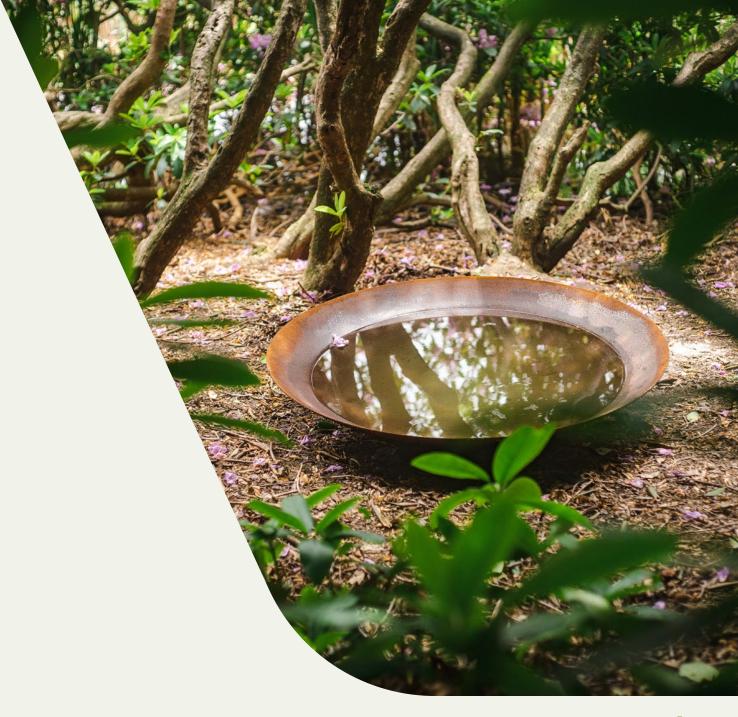

## **Material steel**

With its modern design, the steel water bowl will look splendid in any garden. Adding this water decoration to your garden will make it a place where you can really relax and unwind. Our water bowls are multifunctional. They have a hole that can be sealed with a rubber stopper, allowing them to be used as a planter. Remove the rubber stopper, and the water bowl also functions as a fire bowl.

### **SPECIFICATIONS**

- **-** 5-year guarantee.
- Steel water bowls are hard-wearing, weatherproof, low-maintenance and durable.
- Products are delivered without rust. The steel rusting process takes about 4-5 months, depending on weather conditions.
- The rust can be fixed by applying Owatrol. This is a penetrating rust inhibitor that forms a protective anti-rust coating. Owatrol protects the product and stops the rust flaking off.