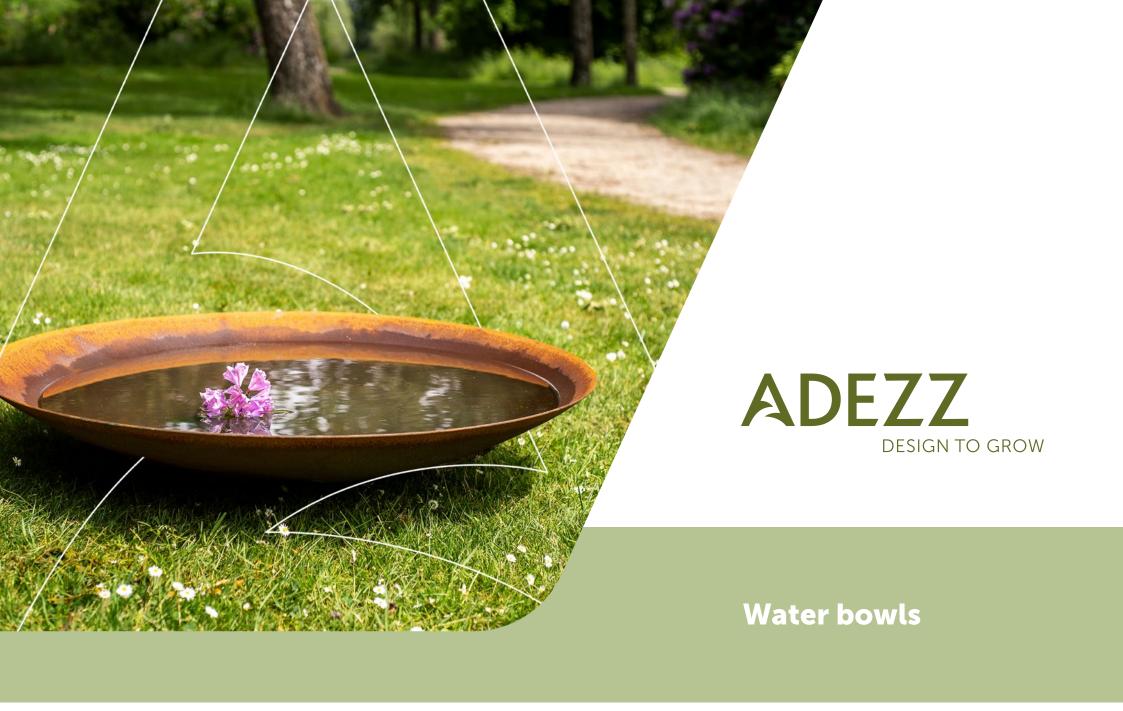

# **Water bowls**

The water bowl is a beautiful addition to almost any outdoor space. It will create a pleasant, tranquil environment.

## **Material steel**

With its modern design, the steel water bowl will look splendid in any garden. Adding this water decoration to your garden will make it a place where you can really relax and unwind.