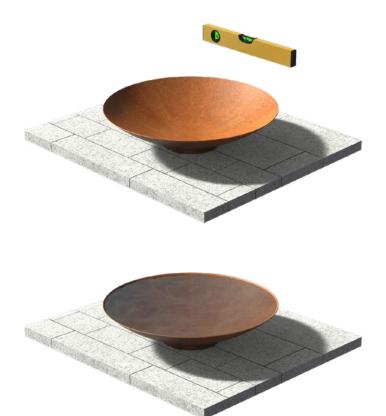

# **Installation**

- **1.** Provide a level, solid surface. If not done carefully, this can cause tensions which can result in damage to the product.
- 2. Place your water bowl in the desired position.
- **3.** Make sure the water bowl is level for the best result, when filled with water.
- **4. Tip!** Use aquatic plants in the water bowl for an extra connection to the garden surrounding it.