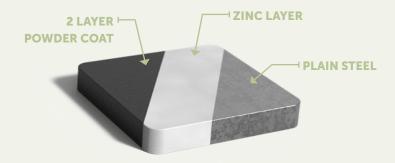

Our anthracite water bowl is corrosion resistant. Coated steel is also durable and strong. Once constructed, the coated steel water bowl is given several finishing treatments. The bowl is galvanised to prevent rust formation, and a strong adhesive primer is applied. Finally, the water bowl is finished with a hard topcoat of Qualicoat Class 2. These layers ensure that the water bowl is of very high quality.

#### **SPECIFICATIONS**

- **-** 5-year guarantee.
- The colour of the coating is DB703 (anthracite).
- Coated steel water bowls are hard-wearing, weather-resistant, low-maintenance and durable.