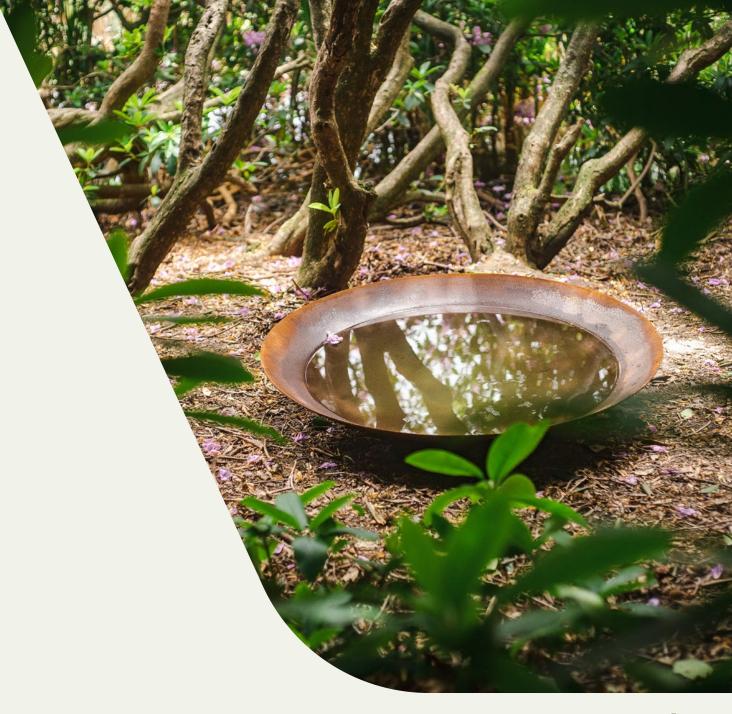

# **Water bowls**

The water bowl is a beautiful addition to almost any outdoor space. It will create a pleasant, tranquil environment.

## **Material steel**

With its modern design, the steel water bowl will look splendid in any garden. Adding this water decoration to your garden will make it a place where you can really relax and unwind.