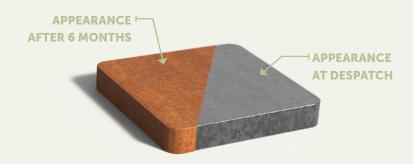

### **SPECIFICATIONS**

- **-** 5-year guarantee.
- Steel water bowls are hard-wearing, weatherproof, low-maintenance and durable.
- Products are delivered without rust. The steel rusting process takes about 4-5 months, depending on weather conditions.
- The rust can be fixed by applying Owatrol. This is a penetrating rust inhibitor that forms a protective anti-rust coating. Owatrol protects the product and stops the rust flaking off.

### STEEL

The products are delivered un-rusted and the weathering process will take approximately 4-5 months. This process can be accelerated with the BIO rust accelerator available on our website. Always read the descriptions on the packaging carefully before use.