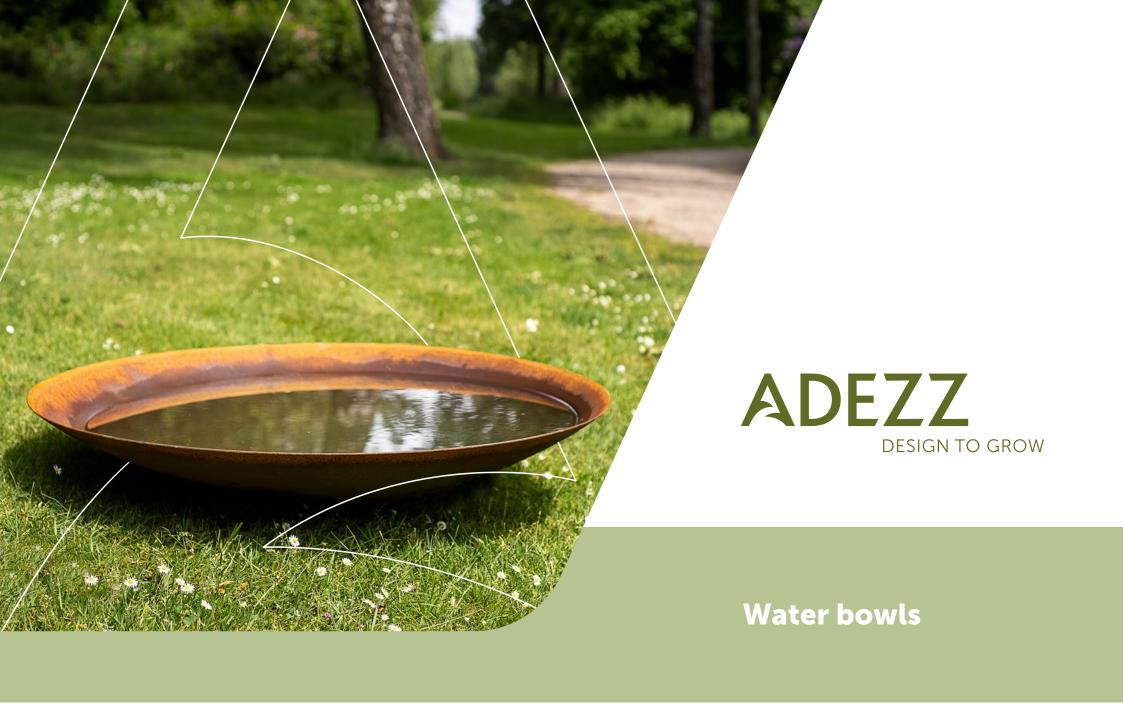

## **Water bowls**

The water bowl is a beautiful addition to almost any outdoor space. It will create a pleasant, tranquil environment.

2/8 —

## **Material steel**

With its modern design, the steel water bowl will look splendid in any garden. Adding this water decoration to your garden will make it a place where you can really relax and unwind.