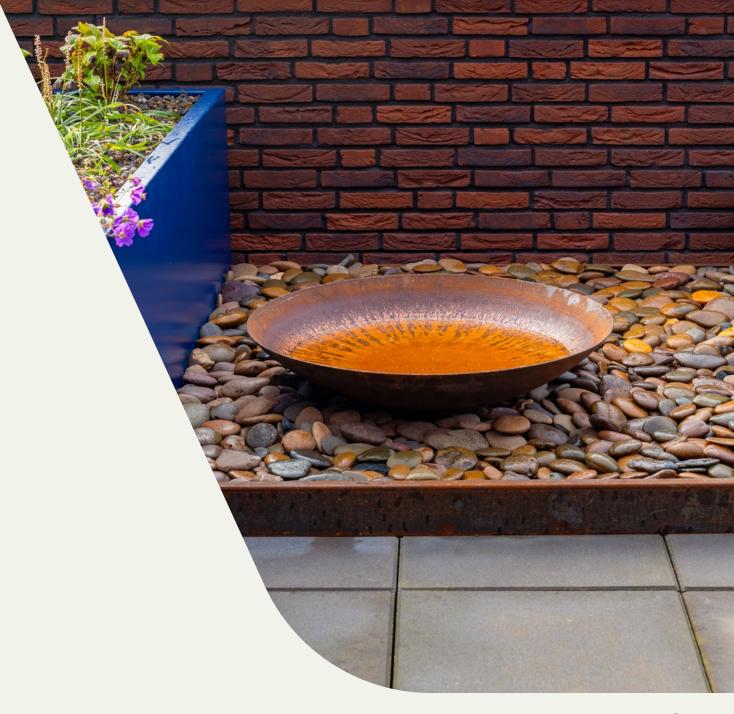

## **Installation**

- **1.** Provide a level, solid surface. If not done carefully, this can cause tensions which can result in damage to the product.
- 2. Place your water bowl in the desired position.
- **3.** Make sure the water bowl is level for the best result, when filled with water.
- **4. Tip!** Use aquatic plants in the water bowl for an extra connection to the garden surrounding it.