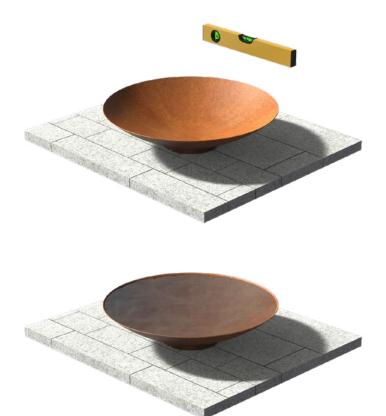

## **Installation**

- **1.** Provide a level, solid surface. If not done carefully, this can cause tensions which can result in damage to the product.
- 2. Place your water bowl in the desired position.
- **3.** Make sure the water bowl is level for the best result, when filled with water.
- **4. Tip!** Use aquatic plants in the water bowl for an extra connection to the garden surrounding it.