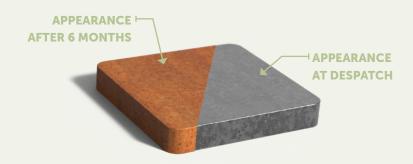

### **SPECIFICATIONS**

- **-** 5-year guarantee.
- Steel water bowls are hard-wearing, weatherproof, low-maintenance and durable.
- Products are delivered without rust. The steel rusting process takes about 4-5 months, depending on weather conditions.
- The rust can be fixed by applying Owatrol. This is a penetrating rust inhibitor that forms a protective anti-rust coating. Owatrol protects the product and stops the rust flaking off.

### **KEY POINTS TO NOTE**

- Products should be unpacked immediately upon receipt to release any moisture trapped inside the packaging. If the product is left in its packaging, it may develop uneven rust patches.
- Our water features should be installed on a firm, level surface.
- The weathering process may cause rust run-off.
- The guarantee expires if you drill or grind in a way that is not specified.
- The water used in this product should have a neutral pH value (7) to protect the look and quality of the material.
- Clean annually by spraying coarse dirt off the product with tap water.