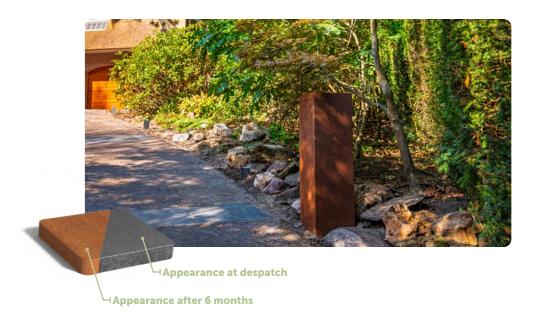

## **Corten steel**

**LOW MAINTENANCE** 

LONG LIFESPAN

**DURABLE AND STRONG** 

#### **ABOUT THE MATERIAL**

The powerful orange-brown colour of the retaining wall comes from a natural layer of rust, which gives it a warm appearance. Corten steel, also known as weathering steel, is an alloy of metals that forms a protective layer against corrosion, which considerably extends its lifespan.

#### **OTHER CHARACTERISTICS**

- The parcel boxes are strong and wear-resistant.
- Weather-resistant and low-maintenance material.
- The rusting process of weathering steel takes about 4-5 months, depending on the weather conditions.