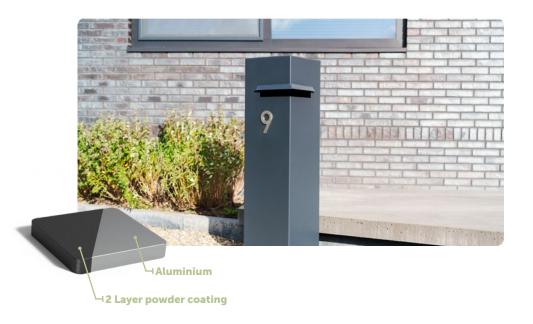

## **Aluminium**

LIGHTWEIGHT

**CORROSION-RESISTANT** 

QUALICOAT CLASS 2 CERTIFIED

#### **ABOUT THE MATERIAL**

Aluminium is resistant to corrosion and available in any colour and with our special coatings. It is lightweight and easy to work with, making it ideal for various applications. It can remain outside all year round without being damaged or breaking in the frost. So you can enjoy these parcel boxes for years.

#### **OTHER CHARACTERISTICS**

- The aluminium undergoes several processes to guarantee quality.
- The powder coating is applied with a strong adhesive layer.
- Available in all RAL colours and our special coatings.
- Scratch-resistant material.