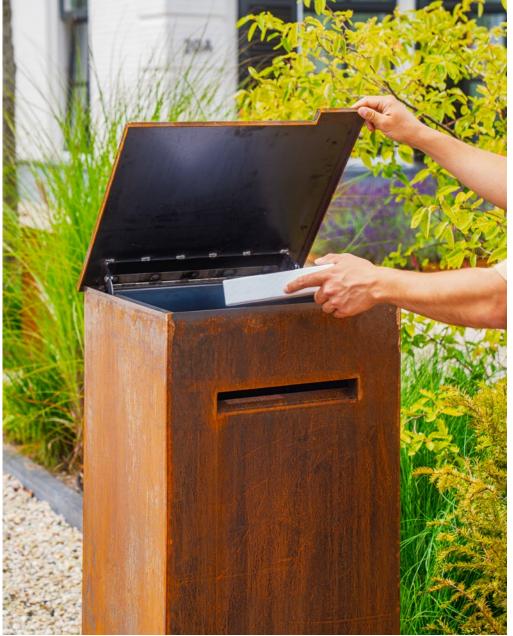

The parcel letterboxes are equipped with a handy flap that fits your parcel effortlessly. The delivery person places the parcel in the flap and as soon as it is closed, the parcel slides down safely. The top of the letterbox closes automatically. Thanks to the handy lock in the door, you can collect your parcel whenever it suits you.