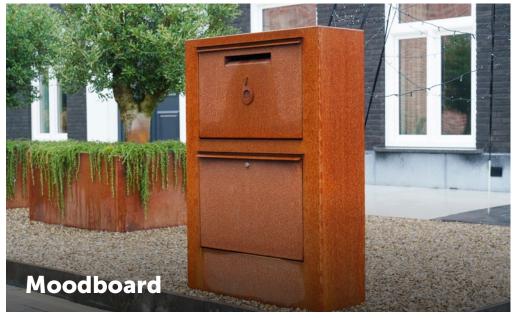

## **Corten steel**

**LOW MAINTENANCE** 

LONG LIFESPAN

**DURABLE AND STRONG** 

#### **ABOUT THE MATERIAL**

The powerful orange-brown colour of the retaining wall comes from a natural layer of rust, which gives it a warm appearance. Corten steel, also known as weathering steel, is an alloy of metals that forms a protective layer against corrosion, which considerably extends its lifespan.

#### **OTHER CHARACTERISTICS**

- The parcel boxes are strong and wear-resistant.
- Weather-resistant and low-maintenance material.
- The rusting process of weathering steel takes about 4-5 months, depending on the weather conditions.