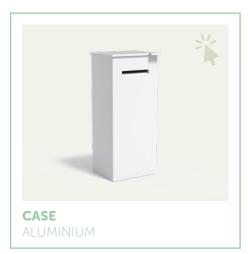

#### **MAXIMUM PARCEL SIZE**

The following parcel sizes fit in our parcel mailboxes:

| ARTICLE | LENGTH | HEIGHT | WIDTH  |
|---------|--------|--------|--------|
| PACA    | 600 mm | 400 mm | 240 mm |
| CASE    | 400 mm | 300 mm | 250 mm |

## **Aluminium**

LIGHTWEIGHT

**CORROSION-RESISTANT** 

QUALICOAT CLASS
2 CERTIFIED

#### **ABOUT THE MATERIAL**

Aluminium is resistant to corrosion and available in any colour and with our special coatings. It is lightweight and easy to work with, making it ideal for various applications. It can remain outside all year round without being damaged or breaking in the frost. So you can enjoy these parcel boxes for years.

#### **OTHER CHARACTERISTICS**

- The aluminium undergoes several processes to guarantee quality.
- The powder coating is applied with a strong adhesive layer.
- Available in all RAL colours and our special coatings.
- Scratch-resistant material.