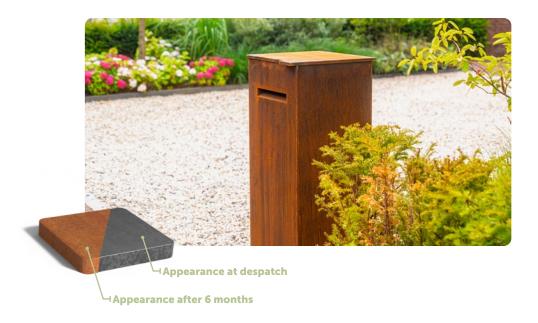

## **Corten steel**

LOW MAINTENANCE

LONG LIFESPAN

**DURABLE AND STRONG** 

#### **ABOUT THE MATERIAL**

The powerful orange-brown colour of the retaining wall comes from a natural layer of rust, which gives it a warm appearance. Corten steel, also known as weathering steel, is an alloy of metals that forms a protective layer against corrosion, which considerably extends its lifespan.

#### **OTHER CHARACTERISTICS**

- The parcel boxes are strong and wear-resistant.
- Weather-resistant and low-maintenance material.
- The rusting process of weathering steel takes about 4-5 months, depending on the weather conditions.