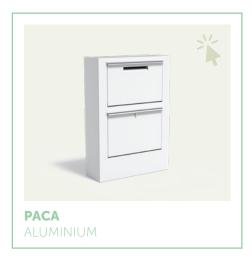

#### **MAXIMUM PARCEL SIZE**

The following parcel sizes fit in our parcel mailboxes:

| ARTICLE | LENGTH | HEIGHT | WIDTH  |
|---------|--------|--------|--------|
| PACA    | 600 mm | 400 mm | 240 mm |
| CASE    | 400 mm | 300 mm | 250 mm |

## **Aluminium**

LIGHTWEIGHT

**CORROSION-RESISTANT** 

QUALICOAT CLASS
2 CERTIFIED

#### **ABOUT THE MATERIAL**

Aluminium is resistant to corrosion and available in any colour and with our special coatings. It is lightweight and easy to work with, making it ideal for various applications. It can remain outside all year round without being damaged or breaking in the frost. So you can enjoy these parcel boxes for years.

#### **OTHER CHARACTERISTICS**

- The aluminium undergoes several processes to guarantee quality.
- The powder coating is applied with a strong adhesive layer.
- Available in all RAL colours and our special coatings.
- Scratch-resistant material.