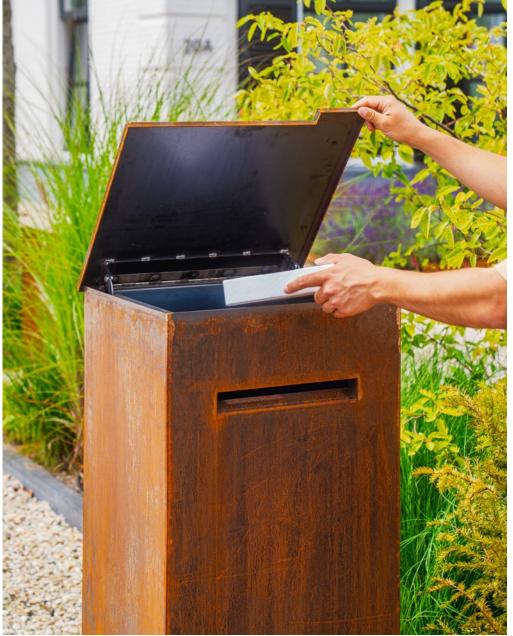

The parcel letterboxes are equipped with a handy flap that fits your parcel effortlessly. The delivery person places the parcel in the flap and as soon as it is closed, the parcel slides down safely. The top of the letterbox closes automatically. Thanks to the handy lock in the door, you can collect your parcel whenever it suits you.

#### **OTHER CHARACTERISTICS**

- The parcel boxes are strong and wear-resistant.
- Weather-resistant and low-maintenance material.
- The rusting process of weathering steel takes about 4-5 months, depending on the weather conditions.