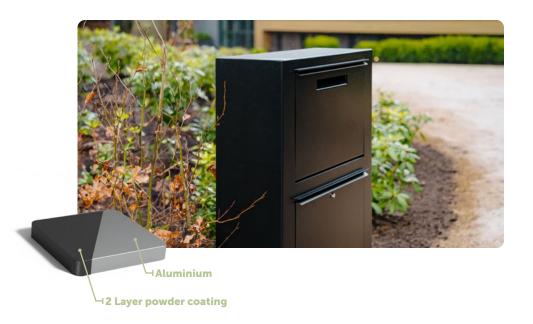

## **Aluminium**

LIGHTWEIGHT

**CORROSION-RESISTANT** 

QUALICOAT CLASS
2 CERTIFIED

#### **ABOUT THE MATERIAL**

Aluminium is resistant to corrosion and available in any colour and with our special coatings. It is lightweight and easy to work with, making it ideal for various applications. It can remain outside all year round without being damaged or breaking in the frost. So you can enjoy these parcel boxes for years.

#### **OTHER CHARACTERISTICS**

- The aluminium undergoes several processes to guarantee quality.
- The powder coating is applied with a strong adhesive layer.
- Available in all RAL colours and our special coatings.
- Scratch-resistant material.