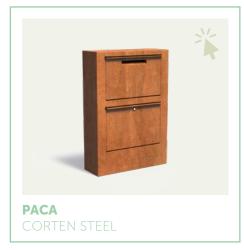

#### **MAXIMUM PARCEL SIZE**

The following parcel sizes fit in our parcel mailboxes:

| ARTICLE | LENGTH | HEIGHT | WIDTH  |
|---------|--------|--------|--------|
| PACA    | 600 mm | 400 mm | 240 mm |
| CASE    | 400 mm | 300 mm | 250 mm |

## **Corten steel**

LOW MAINTENANCE

LONG LIFESPAN

**DURABLE AND STRONG** 

#### **ABOUT THE MATERIAL**

The powerful orange-brown colour of the retaining wall comes from a natural layer of rust, which gives it a warm appearance. Corten steel, also known as weathering steel, is an alloy of metals that forms a protective layer against corrosion, which considerably extends its lifespan.

#### **OTHER CHARACTERISTICS**

- The parcel boxes are strong and wear-resistant.
- Weather-resistant and low-maintenance material.
- The rusting process of weathering steel takes about 4-5 months, depending on the weather conditions.